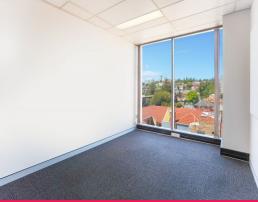

## MODERN OFFICE SUITE IN STUNNING MANLY LOCATION

- | Exclusive floor area 46m2 (approx.)
- | Large open plan area plus 2 private offices
- | Plus shared reception area
- | Carparking available at an additional cost
- | What an impressive location to set up YOUR business!!!
- | Lots of natural light from floor to ceiling windows
- | Located on level 3 at back of building with views over Eastern Hill
- | Well maintained strata building in prime location
- | Ducted air-conditioning throughout
- | Lift access
- | Approval from Strata to install own kitchenette
- | Common bathroom facilities
- | Newly carpeted and freshly painted
- | Available as furnishe