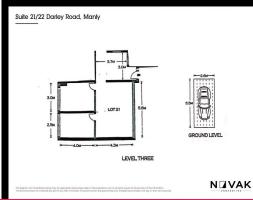

Suite 21/22 Darley Road, Manly NSW 2095

## MODERN OFFICE SUITE IN STUNNING MANLY LOCATION

- | Exclusive floor area 46m2 (approx.)
- | Large open plan area plus 2 private offices
- | Plus shared reception area
- | Carparking available at an additional cost
- | What an impressive location to set up YOUR business!!!
- | Lots of natural light from floor to ceiling windows
- | Located on level 3 at back of building with views over Eastern Hill
- | Well maintained strata building in prime location
- | Ducted air-conditioning throughout
- | Lift access
- | Approval from Strata to install own kitchenette
- | Common bathroom facilities
- | Newly carpeted and freshly painted
- | Available as furnishe