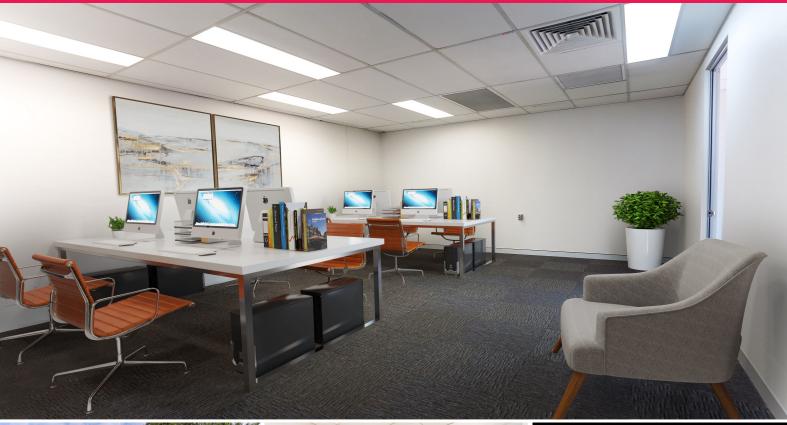

## MODERN OFFICE SUITE IN STUNNING MANLY LOCATION

- | Exclusive floor area 46m2 (approx.)
- | Large open plan area plus 2 private offices
- | Plus shared reception area
- | Carparking available at an additional cost
- | What an impressive location to set up YOUR business!!!
- | Lots of natural light from floor to ceiling windows
- | Located on level 3 at back of building with views over Eastern Hill
- | Well maintained strata building in prime location
- | Ducted air-conditioning throughout
- | Lift access
- | Approval from Strata to install own kitchenette
- | Common bathroom facilities
- | Newly carpeted and freshly painted
- | Available as furnishe