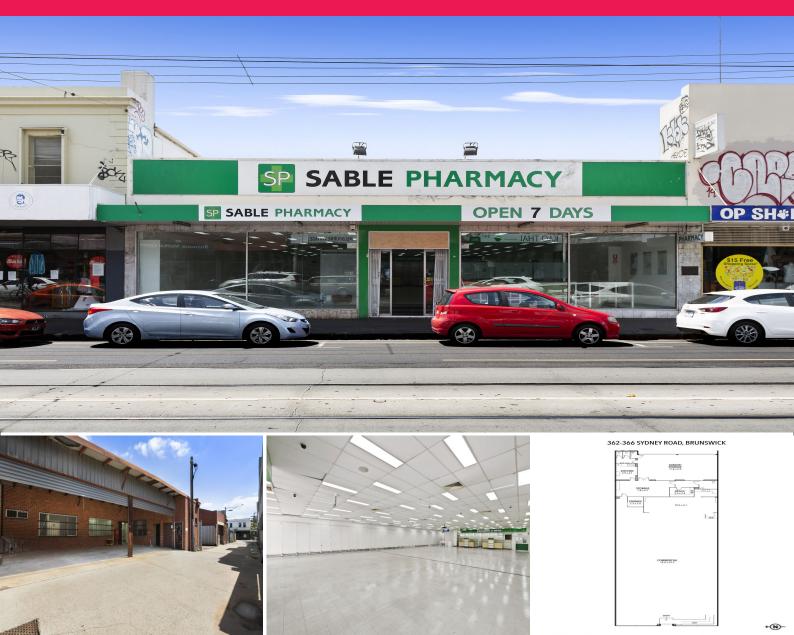

## 362-366 Sydney Road, Brunswick VIC 3056

## **All Offers Considered**

This widely fronted premises provides immense retail exposure and a large open plan layout, giving a plethora of options for the shrewd business owner. Offering walking distance to Brunswick Station, tram accessibility, and ample parking for staff, this is a truly unique opportunity you simply cannot afford to overlook.

- ? Building area | 655m2 approximately
- ? Undercover rear car parking
- ? Zoning | Commercial 1
- ? Suitable to many uses (STCA)

Please contact for a Private Inspection.

Retail FOR LEASE

655sqm

Brett Diston 0439365532 brett.diston@raywhite.com