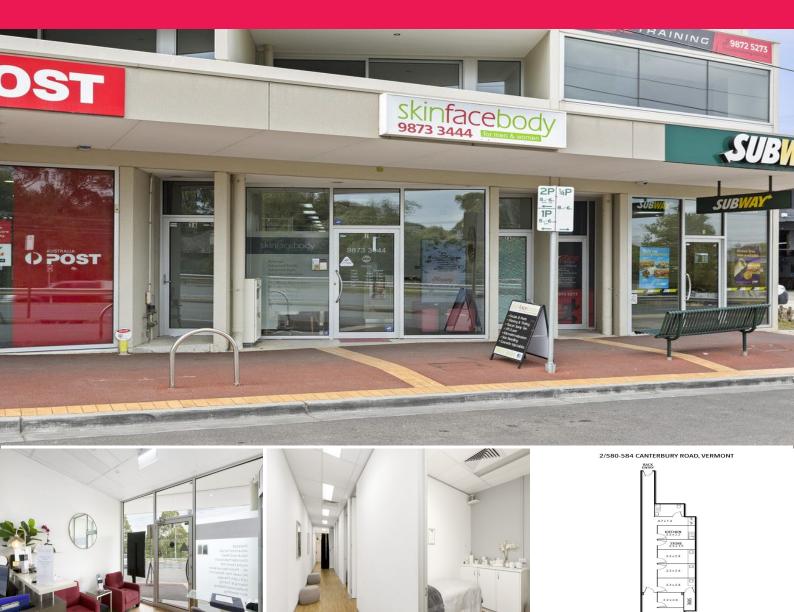

## Ray White

2/580-584 Canterbury Road, Vermont VIC 3133

## **Canterbury Road Contemporary**

This modern, ready to go retail premises provides the perfect opportunity to secure main road exposure in a central location close to EastLink and all major arterial roads. The property would ideally suit beauticians, massage, medical, or office (STCA) just to name a few.

• Building area | 98m2 approximately

• Partitioned rooms/offices • 2 onsite car parks

• Suitable to many uses (STCA)

Retail

FOR LEASE

98sqm