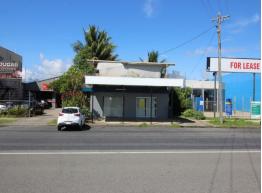

# Versatile Office/Warehouse On Highly Visible Site

This property on the fringe of the CBD, has high visibility to Mulgrave Road and is easily accessed from Draper Street.

The ground floor area comprising 120 sqm approximately of office/warehouse space is available on short or long term tenancy.

- \* Three individual offices
- \* Two shopfront entrances
- \* Rear roller door access
- \* Two off street car parks
- \* Great signage opportunity
- \* Minutes drive to airport and southern corridor