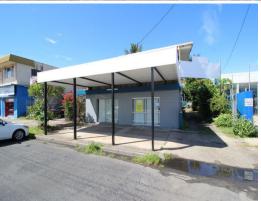

# Versatile Office/Warehouse On Highly Visible Site

This property on the fringe of the CBD, has high visibility to Mulgrave Road and is easily accessed from Draper Street.

The ground floor area comprising 120 sqm approximately of office/warehouse space is available on short or long term tenancy.

- \* Three individual offices
- \* Two shopfront entrances
- \* Rear roller door access
- \* Two off street car parks
- \* Great signage opportunity
- \* Minutes drive to airport and southern corridor