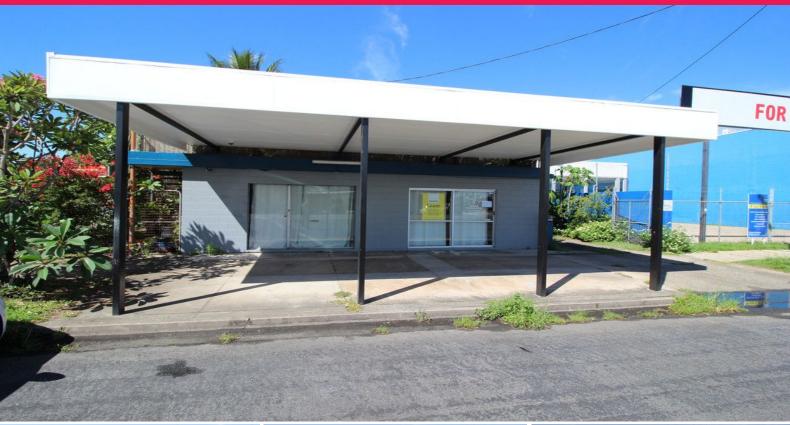

# Versatile Office/Warehouse On Highly Visible Site

This property on the fringe of the CBD, has high visibility to Mulgrave Road and is easily accessed from Draper Street.

The ground floor area comprising 120 sqm approximately of office/warehouse space is available on short or long term tenancy.

- \* Three individual offices
- \* Two shopfront entrances
- \* Rear roller door access
- \* Two off street car parks
- \* Great signage opportunity
- \* Minutes drive to airport and southern corridor