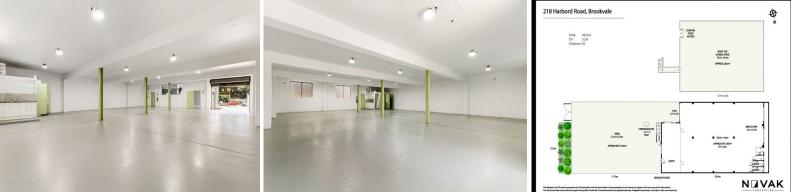

## FREESTANDING WAREHOUSE MASSIVE OUTDOOR WITH A **SPACE**

THIS BUILDING IS EITHER FOR SALE OR FOR LEASE

| Land area 763m2

- | Floor area 330m2
- | Ceiling height of 3.2m
- | 1st Floor open space 280m2
- | The Reinforced concrete open space has many options
- use for additional storage (forklift access)
- build another level and maximise the space
- | Massive outdoor area with enough room for 20 vehicles
- | Previously a successful car wreckers
- | Centrally located on