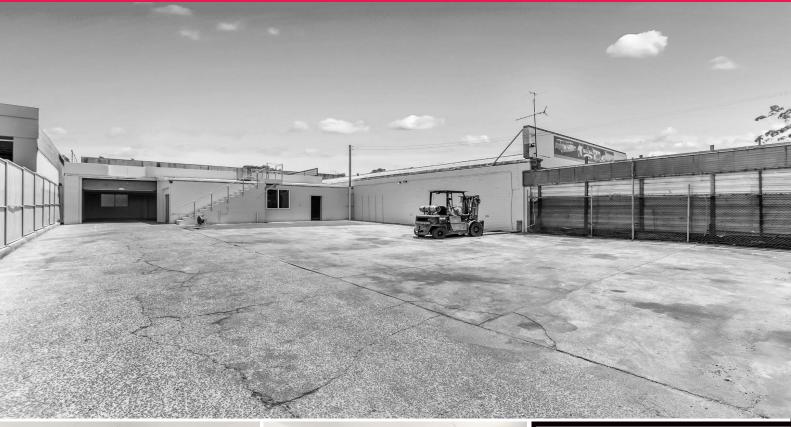

## FREESTANDING WAREHOUSE MASSIVE OUTDOOR WITH A **SPACE**

THIS BUILDING IS EITHER FOR SALE OR FOR LEASE

| Land area 763m2

- | Floor area 330m2
- | Ceiling height of 3.2m
- | 1st Floor open space 280m2
- | The Reinforced concrete open space has many options
- use for additional storage (forklift access)
- build another level and maximise the space
- | Massive outdoor area with enough room for 20 vehicles
- | Previously a successful car wreckers
- | Centrally located on