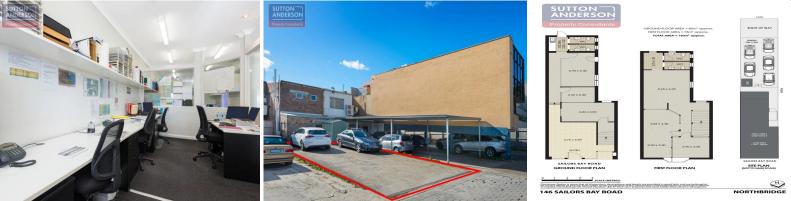

## Northbridge Village Office

Level 1 office space available now. Previously used as a real estate office the current fitout is in good condition and still presents well. Option to retain the fitout or create your own. Close to all Northbridge amentity including Aus Post, cafe's, Woolworths and more.

Property features include:

Private entry off street Signage options available A/C throughout Existing fit out in place Fitted out and ready for use Large car park at rear Close to bus stop to Sy Offices FOR LEASE Contact Agent 75sqm