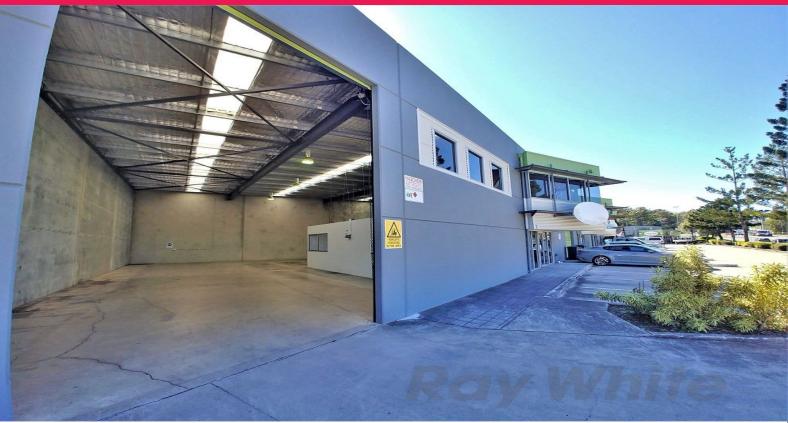

## 432sqm\* HIGH EXPOSURE WAREHOUSE with SHOWROOM & OFFICE

- 432sqm\* industrial warehouse, showroom & office

- 56sqm\* mezzanine level, carpeted, a/c office space in two partitioned areas

- Huge signage exposure to busy Junction Road (circa 26,000 passing vehicles/day)

- Electric container height roller door with easy truck access

- Dual street access from both Lytton & Junction Roads provides drive thru & around ability

- Close proximity to Bulimba's Dining Precinct, The Gateway & Port of Brisbane Motorways, easy commute to the Bri