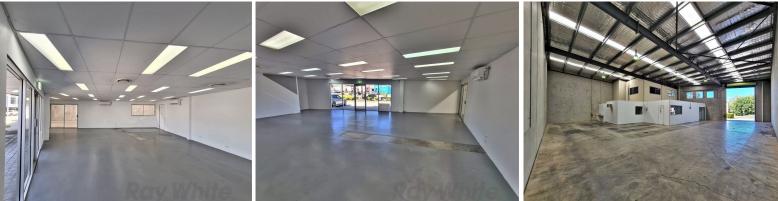

## 432sqm\* HIGH EXPOSURE WAREHOUSE with SHOWROOM & OFFICE

- 432sqm\* industrial warehouse, showroom & office

- 56sqm\* mezzanine level, carpeted, a/c office space in two partitioned areas

- Huge signage exposure to busy Junction Road (circa 26,000 passing vehicles/day)

- Electric container height roller door with easy truck access

- Dual street access from both Lytton & Junction Roads provides drive thru & around ability

- Close proximity to Bulimba's Dining Precinct, The Gateway & Port of Brisbane Motorways, easy commute to the Bri