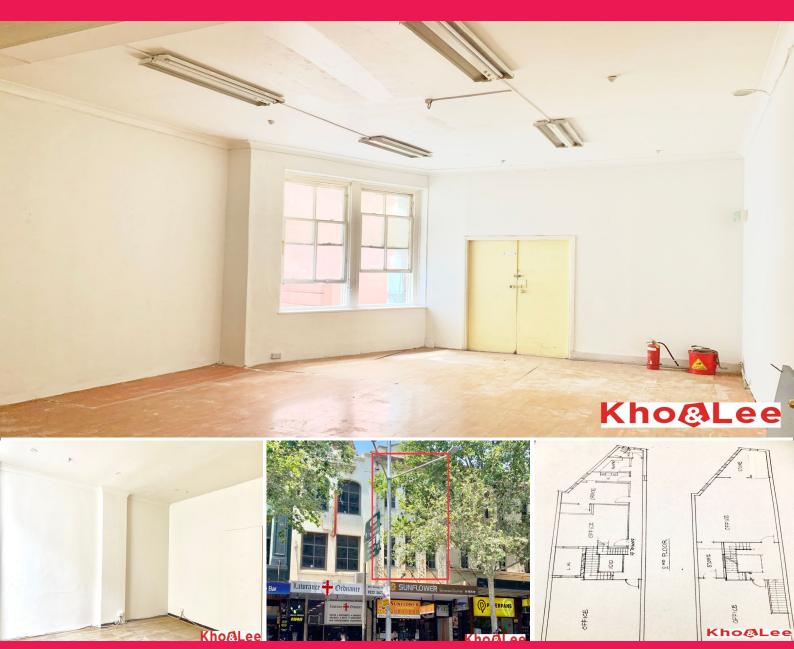

### Contact Me Now! Must be leased!!!

Rare offering! Huge opportunity exists to occupy this great double level premise in busy George Street, Haymarket. Approx 250 sqm versatile space with flexible layout in the heart of Chinatown provides the functionality and flexibility for a variety of uses including - Medical Centre, Education Centre, Restaurant, Retail, Showroom and Massage.

#### Featuring:

- \* Location, Location CBD Sydney
- \* In the heart of Australia's most densely populated suburb\*
- \* Massive space with approx 250sqm
- \* Variety of uses spanning 2 floors
- \* 1 min walking to Haymarket Light Rail Station
- \* 3 mins walking to Central Station
- \* Long Lease, Negotiabl

Offices

FOR LEASE

250sqm