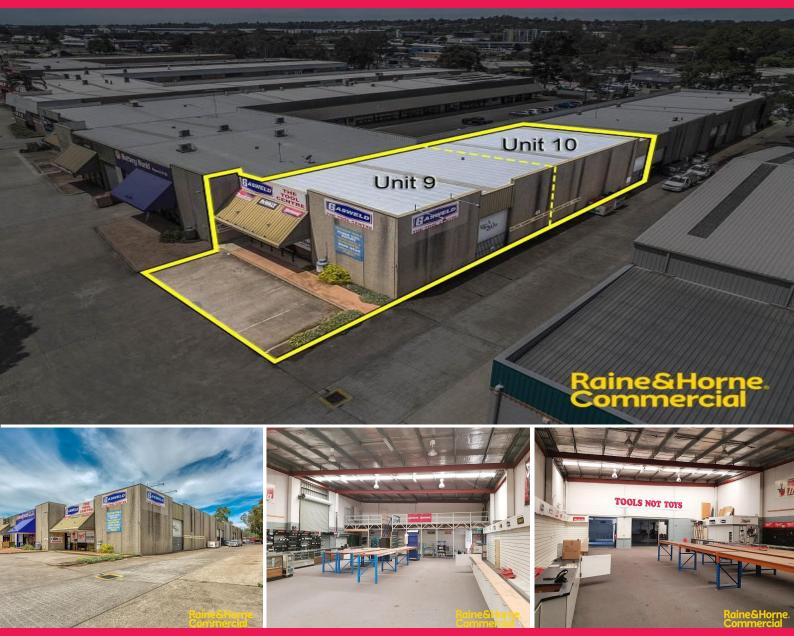

## Raine&Horne. Commercial

Unit 9 & 10/7 Hollylea Road, Leumeah NSW 2560

## Rare Opportunity ~ Campbelltown Road facing Bulky Goods/Retail Unit For Sale

Prominently located offering excellent exposure to passing traffic on Campbelltown Road, within Hollylea Road Bulky Goods Precinct, just off Plough Inn Road, Leumeah. Surrounding occupiers include Battery World, Barbeques Galore, & Home Timber and Hardware.

- ? Unit 9 & 10 ~ Total area 535m?
- ? Two customer entry points with ample on-site parking
- ? Rear loading via dual roller shutter doors
- ? Flexible B5 Business Development Zoning
- ? Ideal retail premises previously used as a showroom