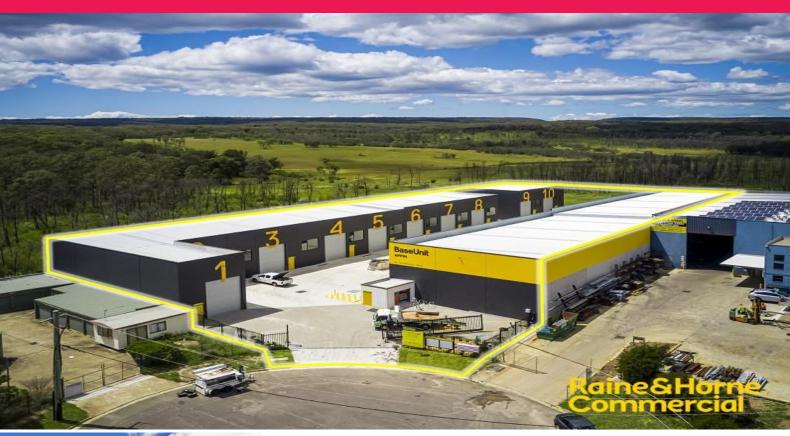

## Unit 4/20 Technology Drive, Appin NSW 2560

## Affordable New Industrial Unit For Sale & Lease - 150m?

Located just off Wilton Road on Technology Drive. The subject property is located minutes from all the essential services of the Appin township and only 15 minutes from Campbelltown.

? Total area - 150m?

? Full height concrete panel construction

? 7 metre + internal clearances

? 4 metre wide container height roller shutter door

? Complex offers excellent truck & vehicle access with wide driveways