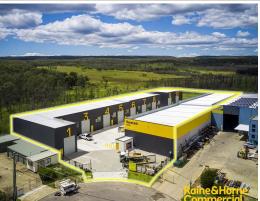

## Brand New Industrial Unit For Sale & Lease ~ 212m?

Located just off Wilton Road on Technology Drive. The subject property is located minutes from all the essential services of the Appin township and only 15 minutes from Campbelltown.

? Total area - 212m?

? Full height concrete panel construction

? 7 metre + internal clearances

? 4 metre wide container height roller shutter door

? Complex offers excellent truck & vehicle access with wide driveways