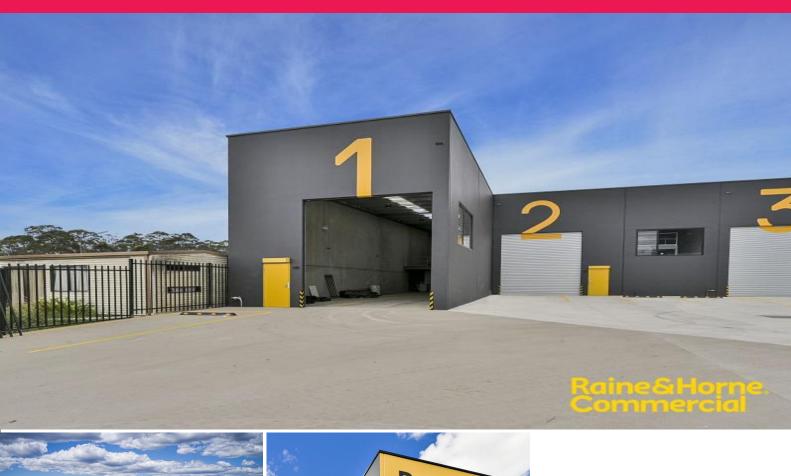

## Brand New Industrial Unit For Sale & Lease ~ 212m?

Located just off Wilton Road on Technology Drive. The subject property is located minutes from all the essential services of the Appin township and only 15 minutes from Campbelltown.

? Total area - 212m?

? Full height concrete panel construction

? 7 metre + internal clearances

? 4 metre wide container height roller shutter door

? Complex offers excellent truck & vehicle access with wide driveways