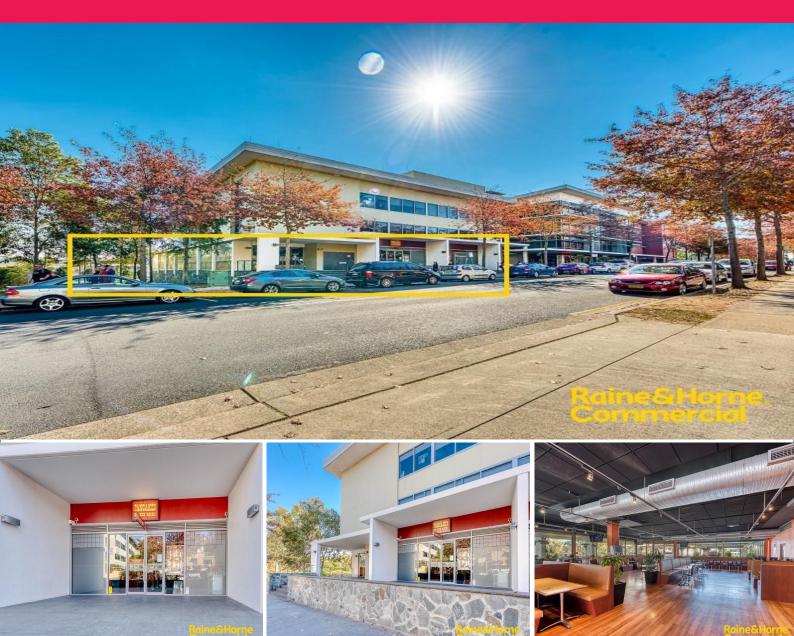

## Easy to Manage Investment ~ Pancakes on the Rocks

The subject property is ideally located at 4 Hyde Parade, set within the Park Central Business, Medical & Retail precinct of the exceptionally fast growing South Western Sydney suburb of Campbelltown. Major infrastructure upgrades locally and the construction of the Badgerys Creek Airport will ensure your investment continues to grow.

- ? Secure Pancakes on the Rocks tenancy; a first class restaurant operator with 7 restaurants on the East Coast
- ? Pancakes on the Rocks have been trading here since 2007
- ? Long term lease to 2022 plus options to 2032
- ? Tenant pays 100% of outgoings
- ? Attractive 3% annual rent increases
- ? 550m? Restaurant with outdoor terrace and a high quality fit-out i

Retail

FOR SALE

550sqm