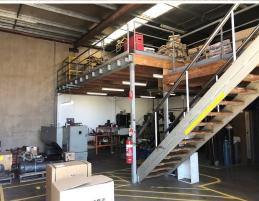

- ? Total area 276m? (approx.)
- ? DA Approved mezzanine storage area of 70m?
- ? Secure complex with remote controlled gates
- ? Four (4) on-site car parking spaces
- ? First floor office space

Industrial FOR SALE