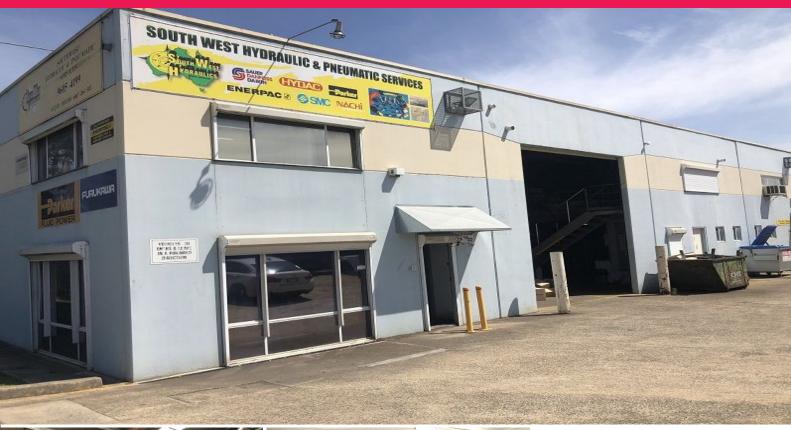

## Raine&Horne. Commercial

Unit 12/38 Lancaster Street, Ingleburn NSW 2565

# Under Offer ~ Front Unit facing Stennett Road For Sale

The subject property is located on Lancaster Street, within the well-established Ingleburn Industrial area. Excellent access is provided to the M5 & M7 Motorways via the Brooks Road on-ramp. Within walking distance to Ingleburn railway station and all the essential services of the Ingleburn CBD.

- ? Total area 276m? (approx.)
- ? DA Approved mezzanine storage area of 70m?
- ? Secure complex with remote controlled gates
- ? Four (4) on-site car parking spaces
- ? First floor office space

Industrial FOR SALE