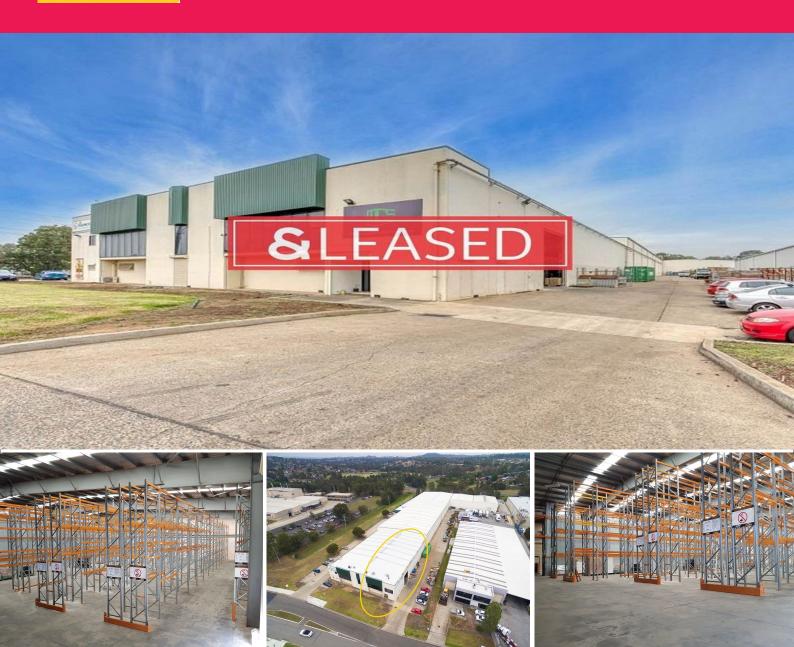

Unit 1a,1 Swaffham Road, Minto NSW 2566

## Leased ~ Functional Warehouse Space

Ideally located at the intersection of Airds Road and Swaffham Road. The subject property boasts excellent access to both the M5 & M7 Motorways via Campbelltown Road and is also within walking distance to Leumeah Railway Station.

- ? High clearance warehouse & office totalling 1,425m?
- ? Full height concrete panel construction
- ? Internal clearances of up to 8.2 metres
- ? Container height roller shutter door access
- ? Well-presented office space with ample amenities
- ? Excellent truck & vehicle access
- ? Being offered with pallet racking (1000 spaces) in place (if required)