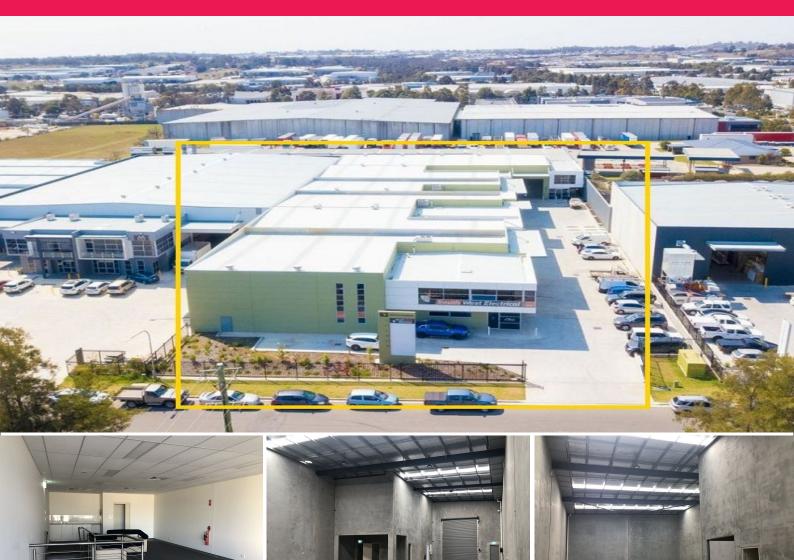

## Modern Quality Industrial Unit ~ 447m?

Ideally located on Smeaton Grange Road, just off Anzac Avenue. Direct access to both the M5 & M7 Motorways via Narellan Road or Camden Valley Way. All essential services of the Narellan CBD are within close proximity, along with the Narellan Town Centre shopping precinct.

? Unit 4 - 447m?

- ? High clearance concrete panel construction
- ? Internal clearances range from 7.5 -8.0 metres
- ? Container height roller shutter door access with awning
- ? Well-appointed mezzanine office with amenities & ducted air-conditioning
- ? Ample on-site parking