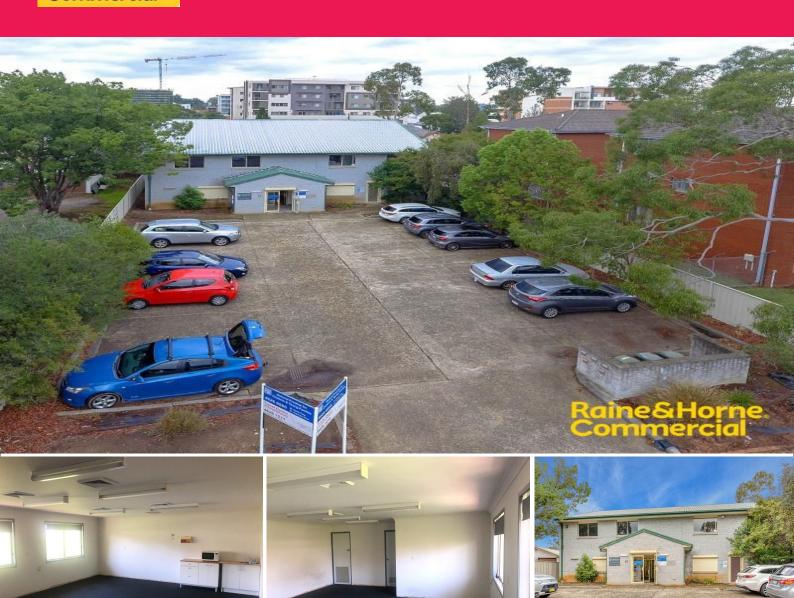

## Only \$300 per week plus GST - Flexible Weekly, Monthly or Longer Term Leases Ava

Located just off Queen Street, Chamberlain Street is within close proximity to all essential services of the Campbelltown CBD including Campbelltown bus & train station.

- ? Area 46.3m? (approx.)
- ? Open-plan layout
- ? Internal kitchenette
- ? Air-conditioned & carpeted throughout
- ? Dedicated on-site parking
- ? Suitable for many pro

Offices

FOR LEASE

46sqm

Raine&Horne. Commercial