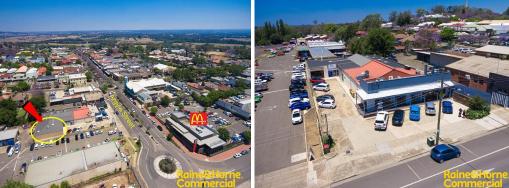

## **Central Camden Leasing Opportunity ~ 148m?**

Perfectly located in Camden's busy Argyle Street. The subject property provides easy access to all essential services within the Camden town centre and is within close proximity to all major services in the Narellan CBD.

? Total area - 148m?

? Ideal professional office or retail space

? Opposite McDonald's with many professional and retail businesses surrounding

? Competitive rental on offer

? Available to occupy now

Offices FOR LEASE