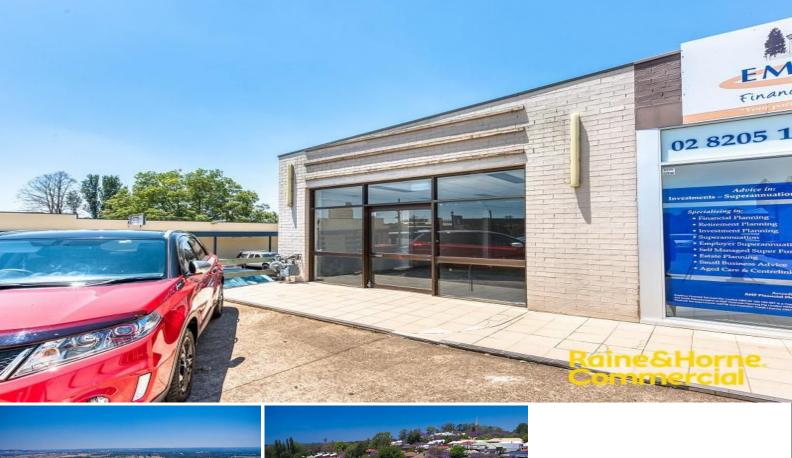

## Shop 5/20 Argyle Street, Camden NSW 2570

## **Central Camden Leasing Opportunity ~ 148m?**

Perfectly located in Camden's busy Argyle Street. The subject property provides easy access to all essential services within the Camden town centre and is within close proximity to all major services in the Narellan CBD.

? Total area - 148m?

? Ideal professional office or retail space

? Opposite McDonald's with many professional and retail businesses surrounding

? Competitive rental on offer

? Available to occupy now

Offices FOR LEASE