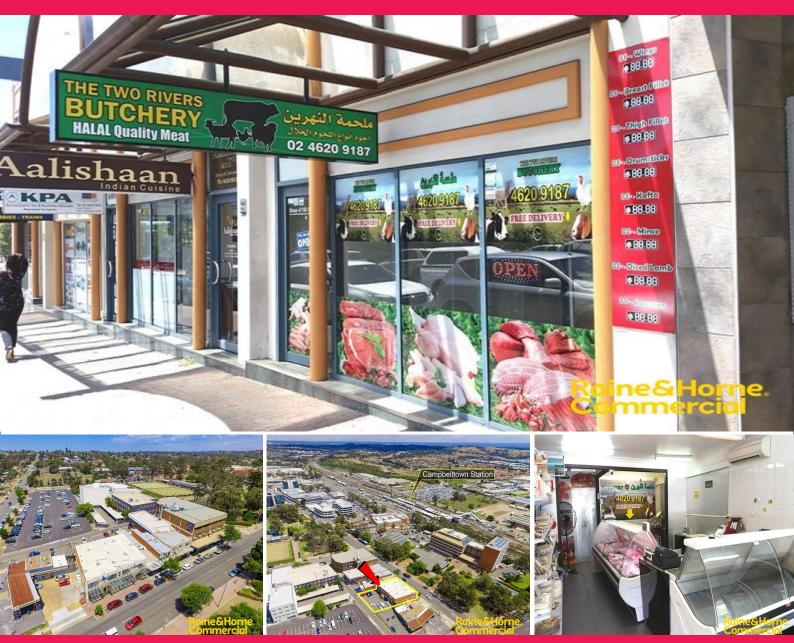

## Superb Campbelltown Leasing Opportunity ~ Ideal for Food or Professional Uses

Perfectly located on Queen Street, between Broughton and Browne Street in an extremely high pedestrian foot traffic area. The subject property is within easy walking distance to all essential services within the Campbelltown CBD including bus & rail.

? Retail or Professional space totalling 92m?

- ? High pedestrian foot traffic
- ? Suited to a caf?/food type operator
- ? We will assist in fitting out for a professional user
- ? Well established businesses surrounding