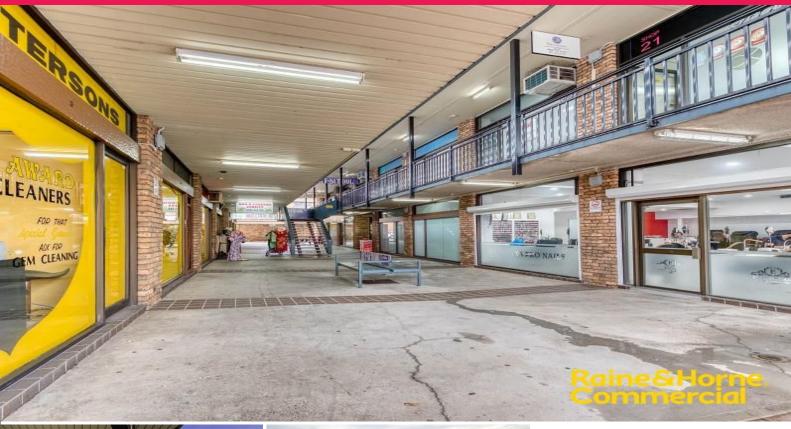

## Only \$1,000 per week + GST ~ Ground Level Retail or Office Space on Dumaresq Str

Ideally located directly opposite Campbelltown Post Office, the subject property provides excellent access to Queen Street & the Campbelltown CBD, along with Campbelltown Mall and is within minutes walking distance to the bus and rail interchange.

- ? 31m? (approx.)
- ? Modern glass shop front
- ? Open plan layout
- ? Central CBD location
- ? Ample street parking

Offices

FOR LEASE

31sqm

Raine&Horne. Commercial