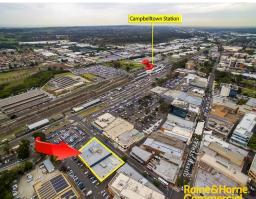

## Only \$1,000 per week + GST ~ Ground Level Retail or Office Space on Dumaresq Str

Ideally located directly opposite Campbelltown Post Office, the subject property provides excellent access to Queen Street & the Campbelltown CBD, along with Campbelltown Mall and is within minutes walking distance to the bus and rail interchange.