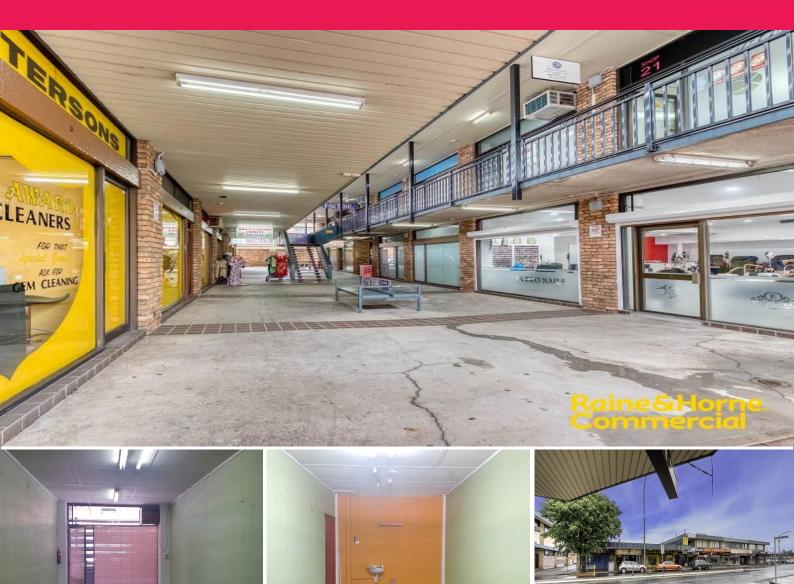

## Raine&Horne. Commercial

Stite 16/25-29 Dumaresq Street, Campbelltown NSW

## \$190 per week + GST ~ Office Space for Lease on Dumaresq Street

Ideally located directly opposite Campbelltown Post Office, the subject property provides excellent access to Queen Street & the Campbelltown CBD, along with Campbelltown Mall and is within minutes walking distance to the bus and rail interchange.

- ? Total area 36m?
- ? Open plan layout
- ? Ideal for a range of small businesses
- ? Available now

Offices FOR LEASE

36sqm

Raine&Horne. Commercial

**John Henry** 

0417855868 john.henry@rhc.com.au **Karen Hawkes** 