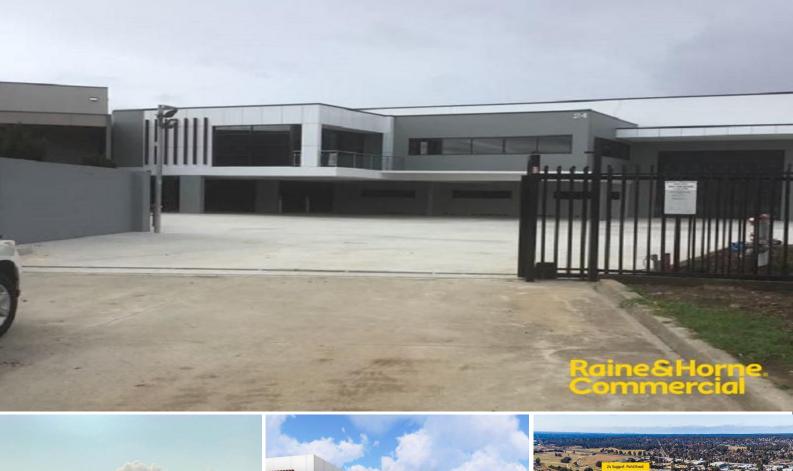

## Construction Commenced ~ High Clearance Freestanding Warehouse

Located within Saggart Field Road, just off Ben Lomond Road & Cary Grove, Minto. The subject property provides excellent access to the M5 & M7 Motorways via Campbelltown Road and also is within easy walking distance to Minto railway station.

- ? 1,793m? factory & office under construction
- ? High clearance 7.5 metre + concrete panel construction
- ? Access via a single container height roller door
- ? Awning protection for all weather loading/unloading
- ? Ground floor foyer + ample amenities and kitchenette
- ? 175m? open plan mezzanine office
- ? Excellent truck, vehi