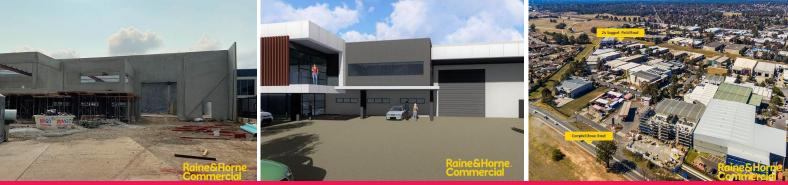

## Construction Commenced ~ High Clearance Freestanding Warehouse

Located within Saggart Field Road, just off Ben Lomond Road & Cary Grove, Minto. The subject property provides excellent access to the M5 & M7 Motorways via Campbelltown Road and also is within easy walking distance to Minto railway station.

- ? 1,793m? factory & office under construction
- ? High clearance 7.5 metre + concrete panel construction
- ? Access via a single container height roller door
- ? Awning protection for all weather loading/unloading
- ? Ground floor foyer + ample amenities and kitchenette
- ? 175m? open plan mezzanine office
- ? Excellent truck, vehi