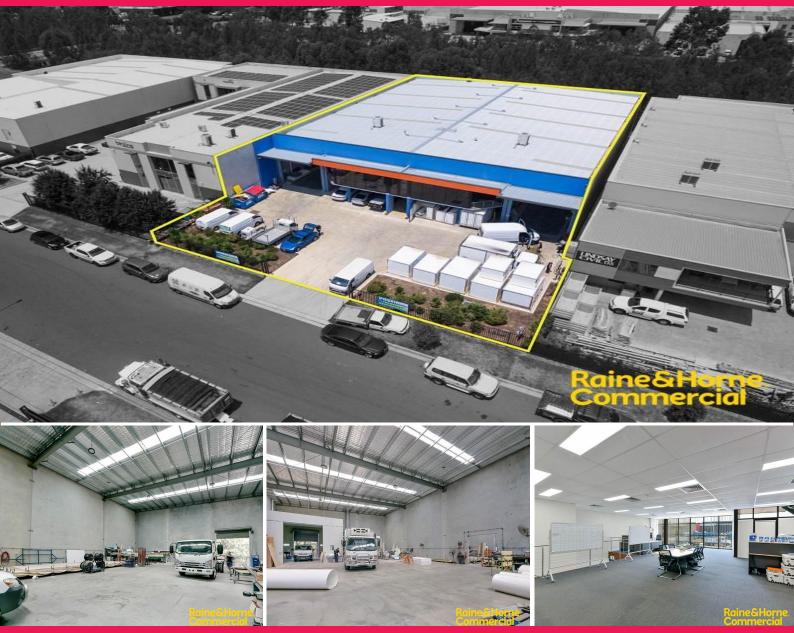

## Unit 1/7 Waler Crescent, Smeaton Grange NSW 2567

## **Modern Industrial Unit for Lease**

The subject property is located on Waler Crescent, just off Bluett Drive and Anderson Road within the well-established Smeaton Grange Industrial precinct. Only minutes to the M5 & M7 Motorway provided via both Narellan Road or Camden Valley Way. All essential services of the Narellan CBD are within close proximity along with the Narellan Town Centre shopping precinct.

- ? Total area 773m? (approx.)
- ? Full height concrete panel construction
- ? Internal clearance from 7.5 metres up to 8.5 metres
- $? \ \mbox{Access to each unit is provided via a single container height roller shutter door }$
- ? First floor office space
- ? Ground floor receptio

Industrial FOR LEASE

773sqm

Daniel Krobot 0411215339 Daniel.Krobot@rhc.com.au Maria Agostino 0413133899 Maria.Agostino@rhc.com.au