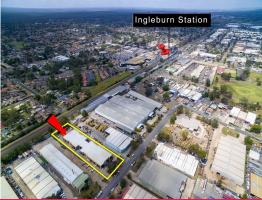

# Functional, Well Priced Industrial Unit For Lease

The subject property is located on Kerr Road, just off Aero Road & Lancaster Street, within the Ingleburn industrial precinct. Excellent access to the M5 & M7 Motorways is provided via the Brooks Road on-ramp with Ingleburn CBD & Railway station within walking distance.