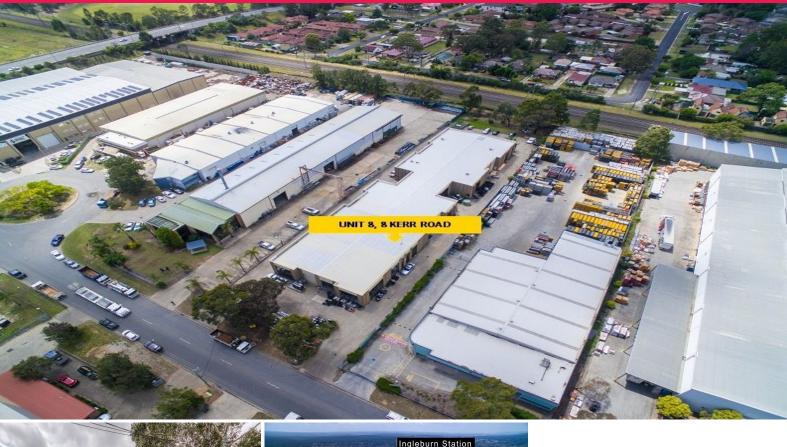

# Functional, Well Priced Industrial Unit For Lease

The subject property is located on Kerr Road, just off Aero Road & Lancaster Street, within the Ingleburn industrial precinct. Excellent access to the M5 & M7 Motorways is provided via the Brooks Road on-ramp with Ingleburn CBD & Railway station within walking distance.

- ? Area 261m? (approx.)
- ? Full height concrete panel construction
- ? High internal clearance
- ? Access to factory is via a single roller shutter door
- ? Includes 50m? (approx.) mezzanine office
- ? Drive around truck access
- ? Available to occupy now