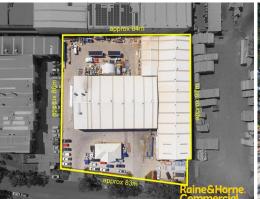

- ? 3,610m?\* Factory & associated offices
- ? 7,524m?\* Site area
- ? Five, 5-tonne overhead Gantry Cranes
- ? Significant Power Supply 800amps\*
- ? Ten (10) roller shutter door access points
- ? 1,300m?\* concreted yard space
- ? Dual Driveway entry points
- ? Available to occupy J

Industrial FOR LEASE

3610sqm