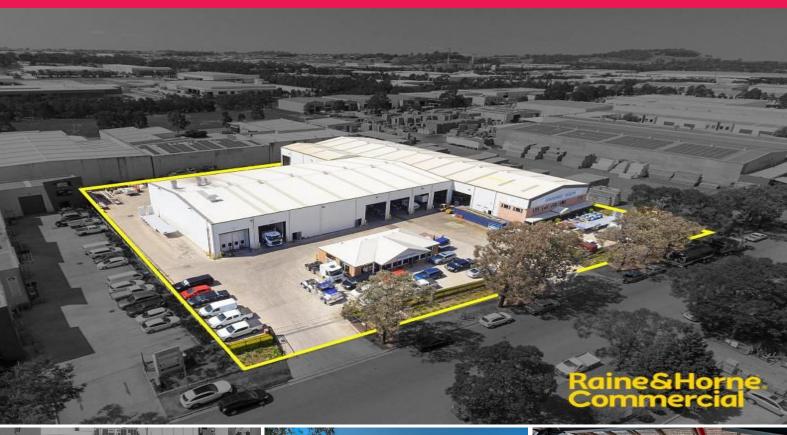

# A Unique Offering ~ Cranes, High Power & Yard Space

Ideally located on Hartley Road between Orielton Road and Anzac Avenue. The subject property offers direct access to both the M5 and M7 Motorways via Narellan Road or Camden Valley Way. All local essential services are located in close proximity within the Narellan CBD. Access to Port Botany and the Sydney CBD are within 50 minutes.

- ? 3,610m?\* Factory & associated offices
- ? 7,524m?\* Site area
- ? Five, 5-tonne overhead Gantry Cranes
- ? Significant Power Supply 800amps\*
- ? Ten (10) roller shutter door access points
- ? 1,300m?\* concreted yard space
- ? Dual Driveway entry points
- ? Available to occupy J

Industrial FOR LEASE

3610sqm