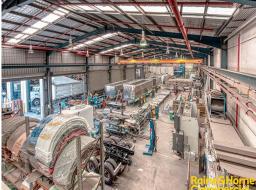

- ? 3,610m?\* Factory & associated offices
- ? 7,524m?\* Site area
- ? Five, 5-tonne overhead Gantry Cranes
- ? Significant Power Supply 800amps\*
- ? Ten (10) roller shutter door access points
- ? 1,300m?\* concreted yard space
- ? Dual Driveway entry points
- ? Available to occupy J