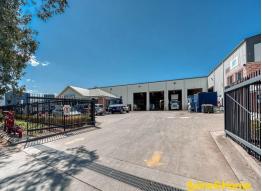

- ? 3,610m?\* Factory & associated offices
- ? 7,524m?\* Site area
- ? Five, 5-tonne overhead Gantry Cranes
- ? Significant Power Supply 800amps\*
- ? Ten (10) roller shutter door access points
- ? 1,300m?\* concreted yard space
- ? Dual Driveway entry points
- ? Available to occupy J