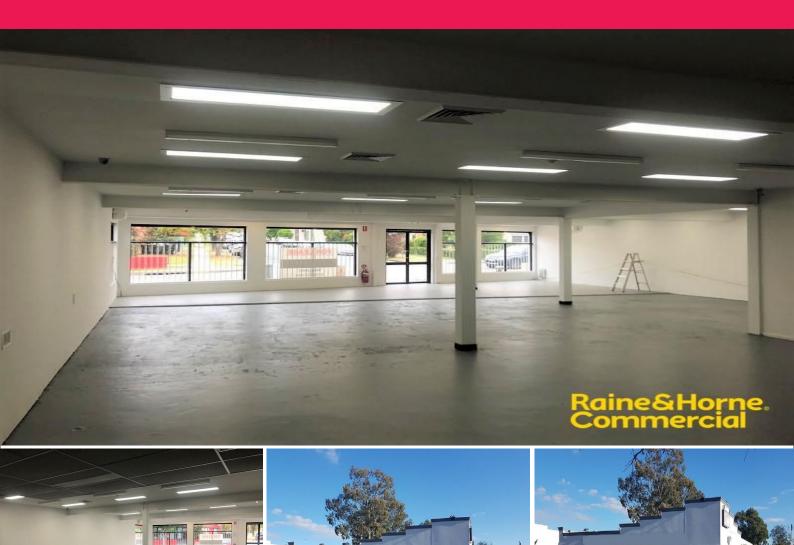

## **Rare Freestanding Retail or Professional Space for Lease**

Ideally located on busy Queen Street, adjoining the Shell Service Station. The subject property is within close proximity to all the essential services of the Campbelltown CBD including bus & rail services.

Raine&Horne. Commercial

33 Queen Street, Campbelltown NSW 2560

- ? 270m? (approx.) retail or professional space
- ? High exposure location with high amounts of passing traffic
- ? Predominantly open plan layout
- ? Carpeted with air conditioning & ample amenities
- ? Private secure parking on-site
- ? Currently being refurbished

Be quick to secure this rarely offered leasing opportunity.

Contact Daniel Krobot o

Offices FOR LEASE

270sqm

Daniel Krobot 0411215339 Daniel.Krobot@rhc.com.au John Henry 0417855868 john.henry@rhc.com.au