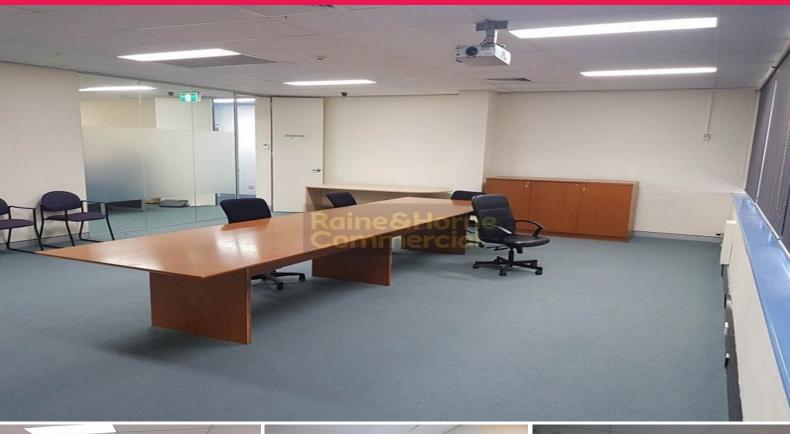

## 392m? of Prime CBD Office Space For Lease

Ideally located at the gateway to the Queen Street CBD & Retail precinct. The subject property is within walking distance to all the essential services including Campbelltown Bus & Rail Interchange.

- ? Area 392m? (approx.)
- ? Open plan & fitted out offices
- ? Carpeted throughout with Ducted air-conditioning
- ? Excellent natural light
- ? Disability compliant
- ? Secure car parking available on-site
- ? Available immediately