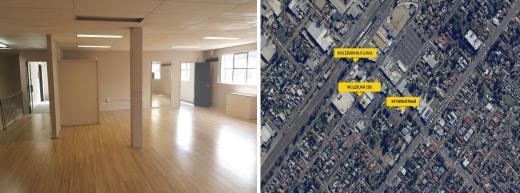

## Level 1/49 Oxford Road, Ingleburn NSW 2565

## Former Dance School Premises ~ Suitable for Multiple Professional Uses

Located in the heart of the Ingleburn CBD, in close proximity to the bus and rail interchange and all local essential services including the Ingleburn Village Shopping Centre.

- ? First floor tenancy totalling 190m? (approx.)
- ? Former Dance School, but suitable for many uses
- ? Generally, open-plan layout
- ? Internal toilet and kitchenette
- ? Parking at your front door plus council car park to rear
- ? Flexible landlord ~ happy to work in with your requirements
- ? Available to occupy now