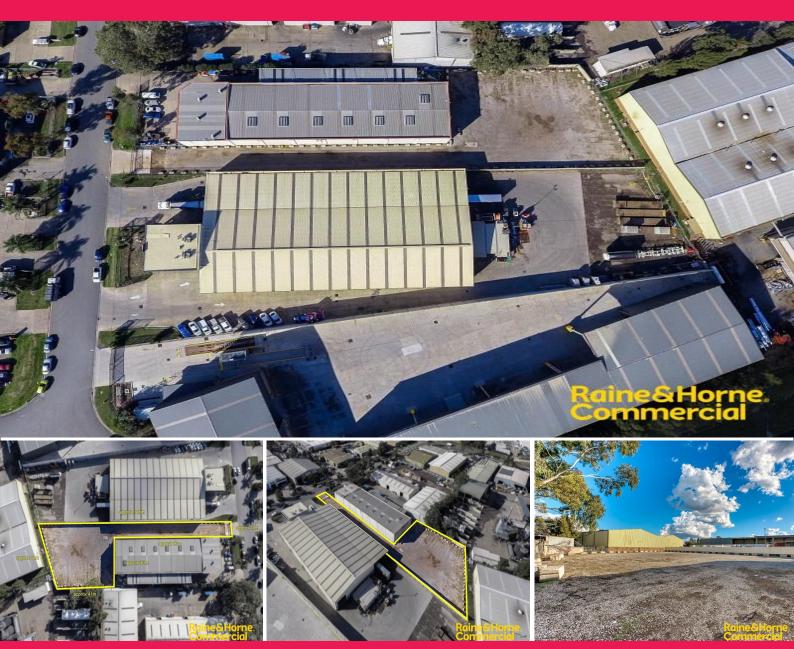

# **Rare Industrial Land Offering**

The subject property is located on Pembury Road, just off Airds Road Minto. Positioned right in the heart of the established Minto Industrial precinct. Easy access is provided to the M5 & M7 Motorways via Campbelltown Road with the property being only 45 minutes from the Sydney CBD and Port Botany.

? Industrial land for sale totalling 2,953m?

- ? Level site
- ? Wide concrete entry driveway
- ? Compacted gravel surface
- ? Zoned IN1 General Industrial Campbelltown Council

This is a rare opportunity for owner occupiers and developers to secure a prime site within the South Western Sy

Industrial FOR SALE

2953sqm