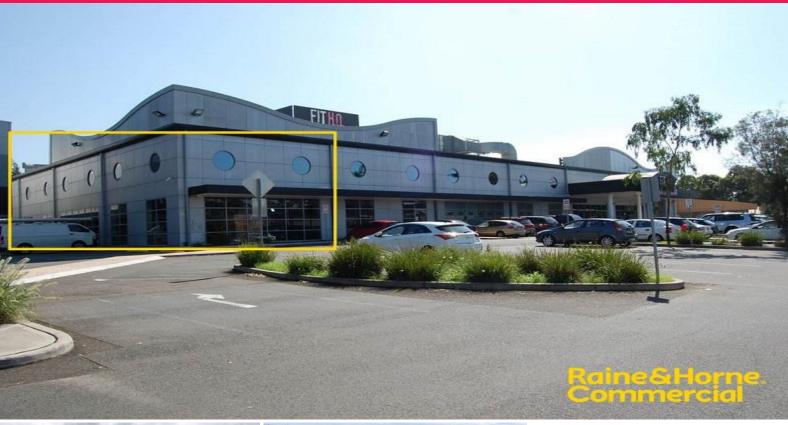

## Ideal Restaurant Leasing Opportunity ~ 408m?

Strategically positioned in the heart of Campbelltown, between Macarthur Square Shopping Centre & Campbelltown Mall. Position your Business in the South Western Sydney Growth Area.

? Unit A - 408m?

- ? Ample on-grade & covered parking directly in front of the tenancy
- ? Prime exposure site with high volumes of passing traffic
- ? Significant signage opportunities
- ? Join Fit HQ & Crocs Play Centre
- ? Neighbours include Bunnings Warehouse and the Woolworths anchored Market Fair Shopping Centre