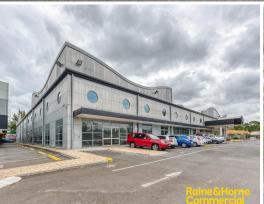

## Ideal Restaurant Leasing Opportunity ~ 408m?

Strategically positioned in the heart of Campbelltown, between Macarthur Square Shopping Centre & Campbelltown Mall. Position your Business in the South Western Sydney Growth Area.

? Unit A - 408m?

- ? Ample on-grade & covered parking directly in front of the tenancy
- ? Prime exposure site with high volumes of passing traffic
- ? Significant signage opportunities
- ? Join Fit HQ & Crocs Play Centre
- ? Neighbours include Bunnings Warehouse and the Woolworths anchored Market Fair Shopping Centre