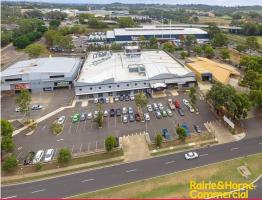

## Ideal Restaurant Leasing Opportunity ~ 408m?

Strategically positioned in the heart of Campbelltown, between Macarthur Square Shopping Centre & Campbelltown Mall. Position your Business in the South Western Sydney Growth Area.

? Unit A - 408m?

- ? Ample on-grade & covered parking directly in front of the tenancy
- ? Prime exposure site with high volumes of passing traffic
- ? Significant signage opportunities
- ? Join Fit HQ & Crocs Play Centre
- ? Neighbours include Bunnings Warehouse and the Woolworths anchored Market Fair Shopping Centre