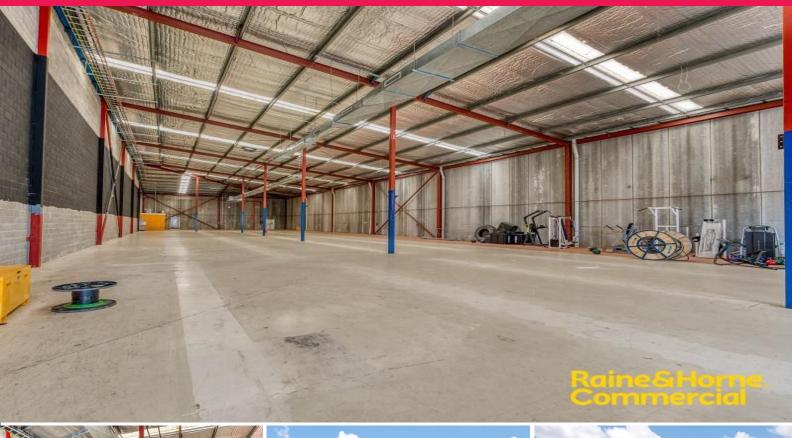

- ? 1,126m? leasing opportunity
- ? Suitable for Bulky Goods, retail or overflow storage
- ? Ample parking directly in front of the tenancy
- ? Highly exposed site with large volumes of passing vehicle traffic
- ? Excellent signage options
- ? Join Fit HQ & Crocs Play Centre

? Neighbours include Bunnings Warehouse and the Woolworths anchored Market Fair Shopping Centre

Contact Exclusive Agent

Showrooms/bulky Goods FOR LEASE

1126sqm

Daniel Krobot 0411215339 Daniel.Krobot@rhc.com.au