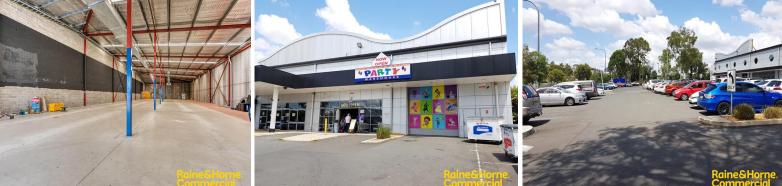

- ? 1,126m? leasing opportunity
- ? Suitable for Bulky Goods, retail or overflow storage
- ? Ample parking directly in front of the tenancy
- ? Highly exposed site with large volumes of passing vehicle traffic
- ? Excellent signage options
- ? Join Fit HQ & Crocs Play Centre

? Neighbours include Bunnings Warehouse and the Woolworths anchored Market Fair Shopping Centre

Contact Exclusive Agent

Showrooms/bulky Goods FOR LEASE

1126sqm

Daniel Krobot 0411215339 Daniel.Krobot@rhc.com.au