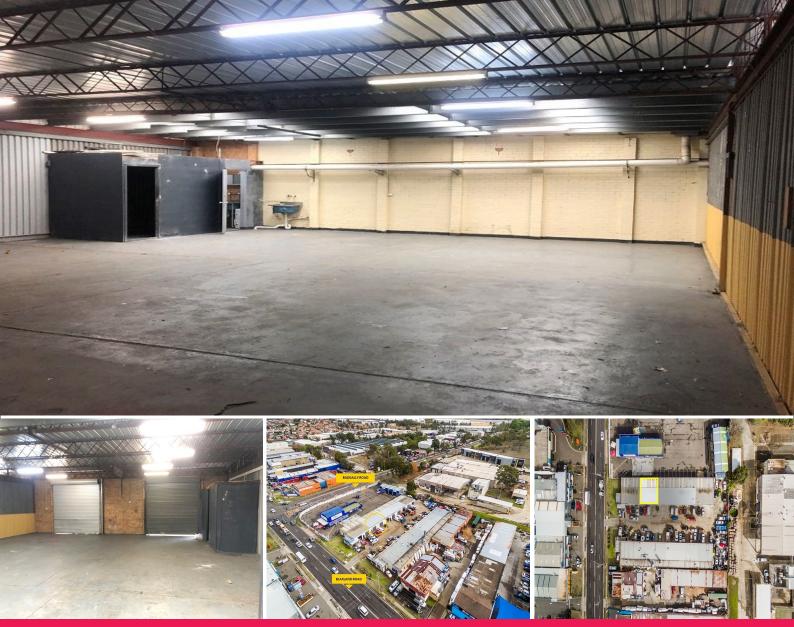

# **Very Competitive Factory Rental**

The subject property is located on Blaxland Road, near the intersection of Badgally Road, situated in the heart of the Bulky Goods corridor. Excellent access to the M5 & M7 Motorways provided via Campbelltown Road and is within close proximity to all essential services of the Campbelltown CBD including bus & rail services.

- ? Total area 181m?
- ? Brick & metal clad construction
- ? Dual roller shutter door access
- ? Three (3) allocated car spaces on title
- ? Subsidised rental on offer until July 2020
- ? Flexible B5 Business Development Zoning