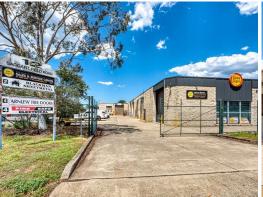

# **Functional Well-Priced Industrial Unit for Sale**

The subject property is located on Saggart Field Road, just off Ben Lomond Road & Cary Grove. Set within the Minto Industrial precinct, the property provides excellent access to the M5 & M7 Motorways via Campbelltown Road and is also within easy walking distance to the Minto Railway station.

- ? Area 235m?
- ? High clearance concrete block construction
- ? Ground floor amenities, kitchenette and a small mezzanine office
- ? Small complex of only four units
- ? Electric shutter door access
- ? Secure complex with ample parking and good truck access
- ? IN1 General Industrial Zoning