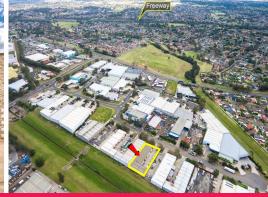

# **Functional Well-Priced Industrial Unit for Sale**

The subject property is located on Saggart Field Road, just off Ben Lomond Road & Cary Grove. Set within the Minto Industrial precinct, the property provides excellent access to the M5 & M7 Motorways via Campbelltown Road and is also within easy walking distance to the Minto Railway station.