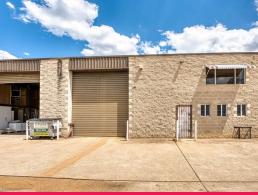

- ? Area 235m?
- ? High clearance concrete block construction
- ? Ground floor amenities, kitchenette and a small mezzanine office
- ? Small complex of only four units
- ? Electric shutter door access
- ? Secure complex with ample parking and good truck access
- ? IN1 General Industrial Zoning