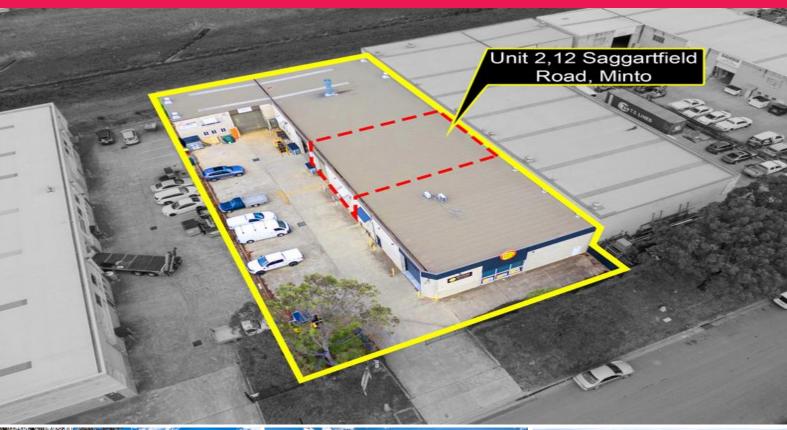

# Unit 2/12 Saggart Field Road, Minto NSW 2566

# **Functional Well-Priced Industrial Unit for Sale**

The subject property is located on Saggart Field Road, just off Ben Lomond Road & Cary Grove. Set within the Minto Industrial precinct, the property provides excellent access to the M5 & M7 Motorways via Campbelltown Road and is also within easy walking distance to the Minto Railway station.

- ? Area 235m?
- ? High clearance concrete block construction
- ? Ground floor amenities, kitchenette and a small mezzanine office
- ? Small complex of only four units
- ? Electric shutter door access
- ? Secure complex with ample parking and good truck access
- ? IN1 General Industrial Zoning