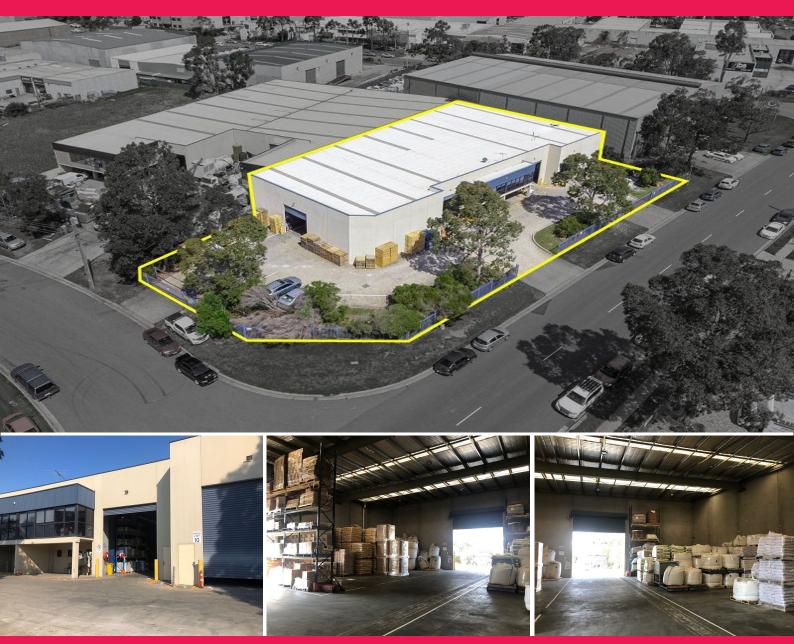

## Raine&Horne. Commercial

Units 1 & 2/13 Shaw Road, Ingleburn NSW 2565

# **Modern Industrial Units with Great Exposure**

Ideally located on the corner of Shaw Road and Stennett Road, Ingleburn. The subject property boasts direct access to the M5 and M7 Motorways via the Brooks Road on-ramp and is within walking distance to Ingleburn Railway Station.

Industrial FOR LEASE

- ? Unit 1 614m?
- ? Unit 2 746m?
- ? High clearance concrete panel construction
- ? Access to each unit via two container height roller shutter doors
- ? Ground floor amenities and kitchenette
- ? Upstairs mezzanine offices
- ? Available March 2020