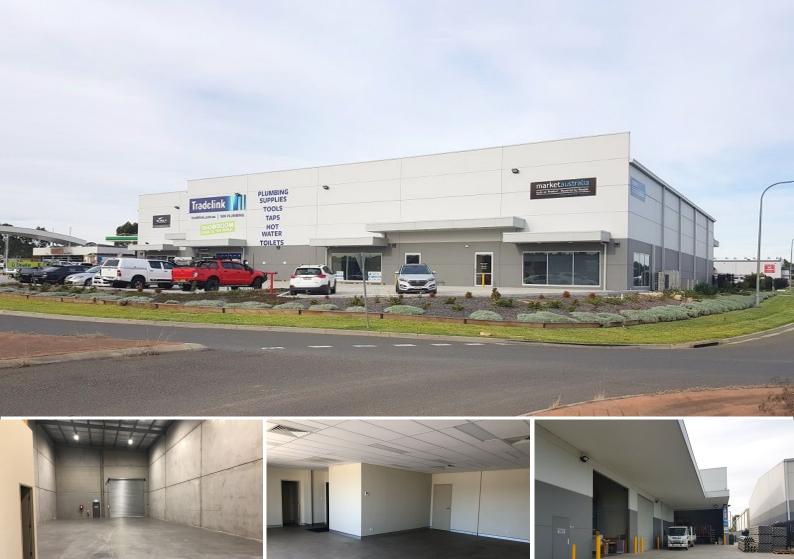

## Unit 3/5 Dunn Road, Smeaton Grange NSW 2567

## Terms Agreed - Brand New Showroom & Factory Unit in Smeaton Grange

Ideally located on the corner of Dunn Road, adjoining the BP service station just off Anderson Road, Smeaton Grange. The subject property boasts excellent access to both the M5 & M7 Motorways provided via Camden Valley Way or Narellan Road.

? Unit 3 - 720m?

- ? Full height concrete panel construction
- ? 9 metre plus Internal clearance
- ? Rear loading with container height roller shutter access
- ? Glass shopfront entry into showroom area
- ? Mezzanine storage level