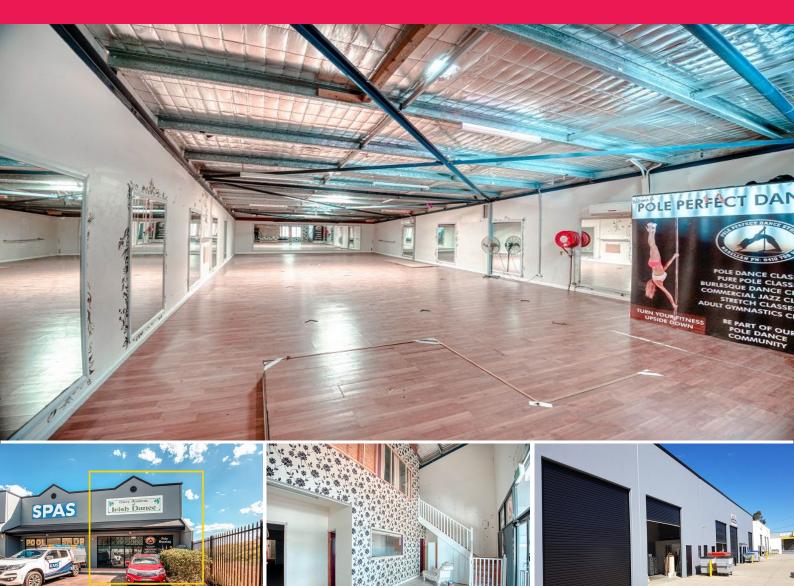

## Terms Agreed - Dance Studio, Gymnastics Space or Fitness Studio

Ideally located directly behind Bunnings Warehouse Narellan, just off the Northern Road. The subject property is in close proximity to all the essential services of the Narellan CBD and Narellan Town Centre Shopping Centre.

- ? Total area 369m?
- ? Ground floor space of 209m? plus 160m? mezzanine
- ? Well fitted out
- ? Ample amenities and kitchenette
- ? Rear roller door access
- ? Perfect for a wide range of professional occupiers
- ? Available to occupy now