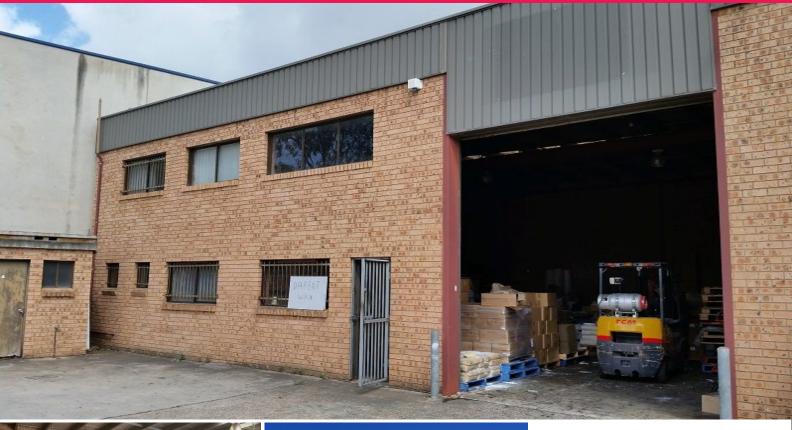

## Unit 1/7 Devon Road, Ingleburn NSW 2565

## **Functional Industrial Unit for Lease**

Located on the corner of Devon Road and Broadhurst Road, Ingleburn. The subject property provides direct access to both the M5 & M7 Motorways via the Brooks Road on-ramp. Also is within walking distance to Ingleburn bus & rail services.

- ? Total area 210m? (approx.)
- ? High clearance factory
- ? Single roller shutter door access
- ? Internal amenities
- ? Dual driveway
- ? Ample on-site parking

Industrial FOR LEASE

210sqm

John Henry 0417855868 john.henry@rhc.com.au Maria Agostino 0413133899 Maria.Agostino@rhc.com.au