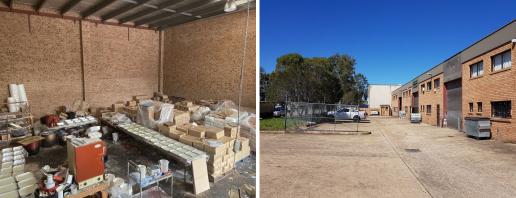

## Unit 1/7 Devon Road, Ingleburn NSW 2565

## **Functional Industrial Unit for Lease**

Located on the corner of Devon Road and Broadhurst Road, Ingleburn. The subject property provides direct access to both the M5 & M7 Motorways via the Brooks Road on-ramp. Also is within walking distance to Ingleburn bus & rail services.

- ? Total area 210m? (approx.)
- ? High clearance factory
- ? Single roller shutter door access
- ? Internal amenities
- ? Dual driveway
- ? Ample on-site parking

Industrial FOR LEASE

210sqm

John Henry 0417855868 john.henry@rhc.com.au Maria Agostino 0413133899 Maria.Agostino@rhc.com.au