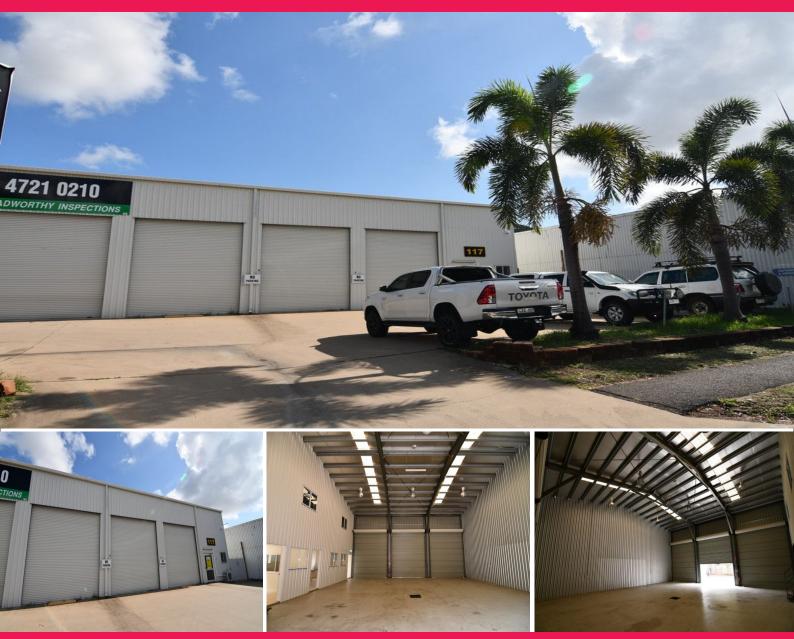

## 117 Ingham Road, West End QLD 4810

## Ingham Road warehouse with offices & secure yard

This very well presented property is available from May 2020 and includes:

- 250 sqm total floor area
- High clearance warehouse with access via 6 roller doors
- Air-conditioned offices
- Dedicated bathroom
- Kitchen & staffroom
- 62 sqm mezzanine storage area
- 4 on site car spaces
- Concreted secure yard at rear with side access
- Great signage options