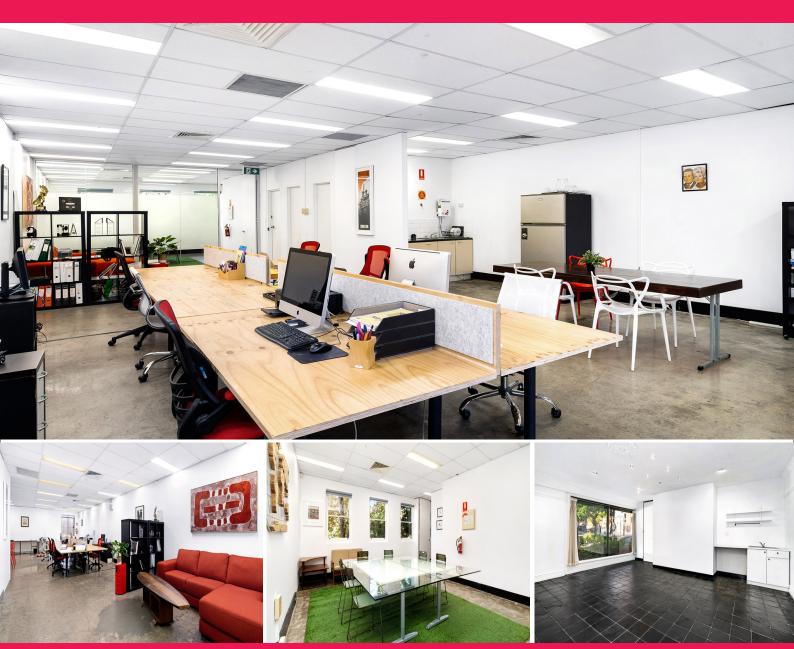

## **Creative Inner City Offering**

Redfern has become a growing hub for creative businesses, and this offering is perfectly positioned close to cafes and bars, a short walk to Redfern Station & close to an abundance of amenities within the Redfern precinct. 100-104 George Street offers a brilliant working environment to encourage your business to thrive!

Space available:

- Tenancy 1, 135 sqm
- Tenancy 2, 135 sqm LEASED
- Retail/Showroom, 56 sqm

Features include:

- Large and flexible open work areas
- Boardroom and kitchen

Offices FOR LEASE

191sqm

David Turner 0452 600 227 dturner@deansproperty.com.au