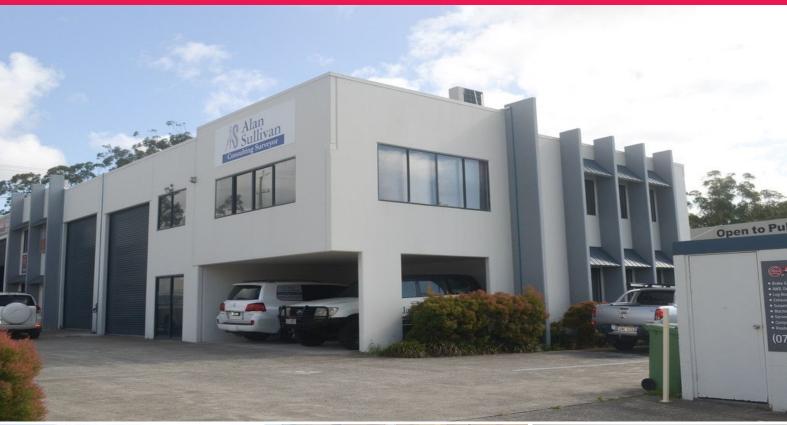

## Ray White. Commercial

8/12 Ern Harley Drive, Burleigh Heads QLD 4220

## **BURLEIGH HEADS INDUSTRIAL INVESTMENT**

Ray White Commercial GC South are pleased to offer for sale 8/12 Ern Harley Drive, Burleigh Heads.

This fully leased, modern industrial warehouse includes professionally appointed offices and high clearance warehouse space. Located in the Burleigh Gardens Industrial Estate with easy access to the M1 motorway and among a diverse range of industrial users.

Property features include:

- Building Size: 258m2\* + mezzanine storage 20m2\*
- Warehouse with high clearance roller door and 6m\* internal clearance
- Double undercroft car park plus ample onsite parking
- 13Kw Solar System
- Zone: Medium Impact I