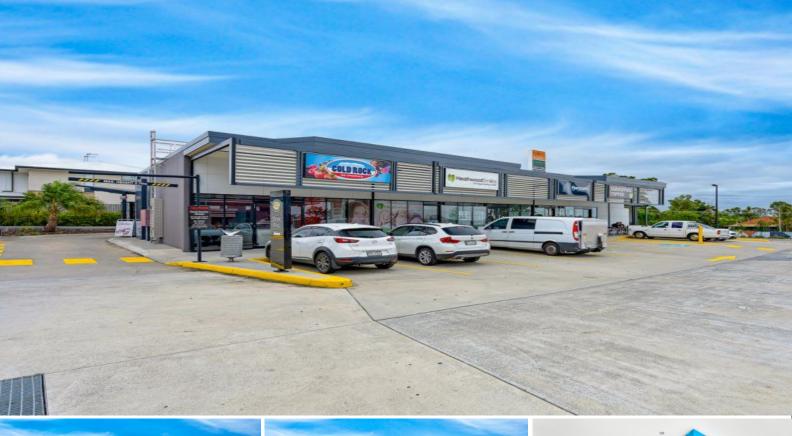

## Prime 58sqm Partially Fitted Retail. Busy Centre. Ex Cold Rock Ice Cream Shop

 $^{\ast}$  Rare opportunity to secure ground floor retail space in busy service centre.

- \* 7/11, Zambrero, Bakery, Take-Away, Zaraffa's, Oporto Dentist, Tobacconist, bottle shop, onsite.
- \* Suit food or retail service business. Fit out can be removed.
- \* Corner site with abundance of passing traffic and exposure.
- \* Position on a centre of light with direct entry from Heathwood, to

Doollandalla & Forest Lake.

- \* Glass shop front, 3 phase power.
- \* Generous incentive on offer,

\* Contact Exclusive Age

Retail FOR LEASE

58sqm

Manoli Nicolas 0400 082 170 mnicolas@ljhbrisbane.com.au