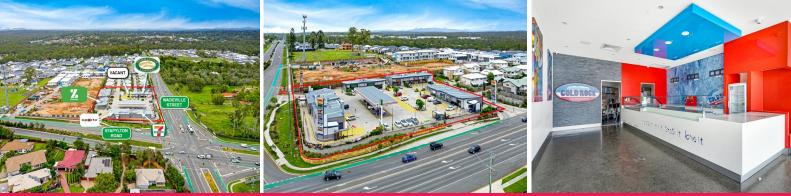

## Prime 58sqm Partially Fitted Retail. Busy Centre. Ex Cold Rock Ice Cream Shop

 $^{\ast}$  Rare opportunity to secure ground floor retail space in busy service centre.

- \* 7/11, Zambrero, Bakery, Take-Away, Zaraffa's, Oporto Dentist, Tobacconist, bottle shop, onsite.
- \* Suit food or retail service business. Fit out can be removed.
- \* Corner site with abundance of passing traffic and exposure.
- \* Position on a centre of light with direct entry from Heathwood, to

Doollandalla & Forest Lake.

- \* Glass shop front, 3 phase power.
- \* Generous incentive on offer,

\* Contact Exclusive Age

Retail FOR LEASE

58sqm

Manoli Nicolas 0400 082 170 mnicolas@ljhbrisbane.com.au