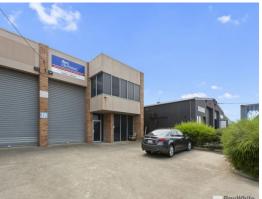

## Ray White.

12 Bricker Street, Moorabbin VIC 3189

## OFFICE / WAREHOUSE WITH DIRECT STREET ACCESS - PRICE REDUCED!

Located just off Warrigal Road in the heart of the Moorabbin industrial precinct. Direct street access & four (4) onsite parking spaces on the front, providing excellent access for containers.

Property features:

- Total lettable area 230m2\*
- Comprising reception / showroom & offices over two levels.
- Warehouse with great internal height (Max height  $6m^*$ ) and container height roller door.
- Mezzanine storage area.
- Street frontage with