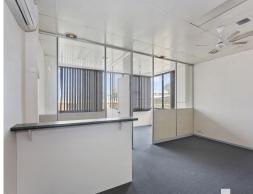

Property features:

- Total lettable area 230m2\*
- Comprising reception / showroom & offices over two levels.
- Warehouse with great internal height (Max height  $6m^*$ ) and container height roller door.
- Mezzanine storage area.
- Street frontage with