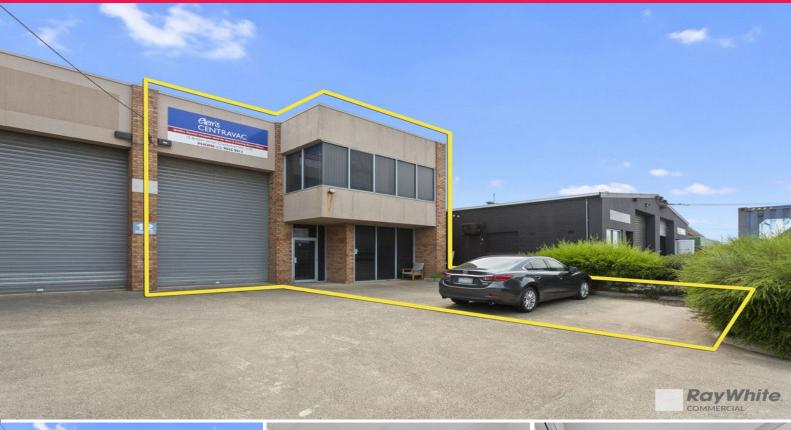

## Ray White.

12 Bricker Street, Moorabbin VIC 3189

## OFFICE / WAREHOUSE WITH DIRECT STREET ACCESS - PRICE REDUCED!

Located just off Warrigal Road in the heart of the Moorabbin industrial precinct. Direct street access & four (4) onsite parking spaces on the front, providing excellent access for containers.

Property features:

- Total lettable area 230m2\*
- Comprising reception / showroom & offices over two levels.
- Warehouse with great internal height (Max height  $6m^*$ ) and container height roller door.
- Mezzanine storage area.
- Street frontage with