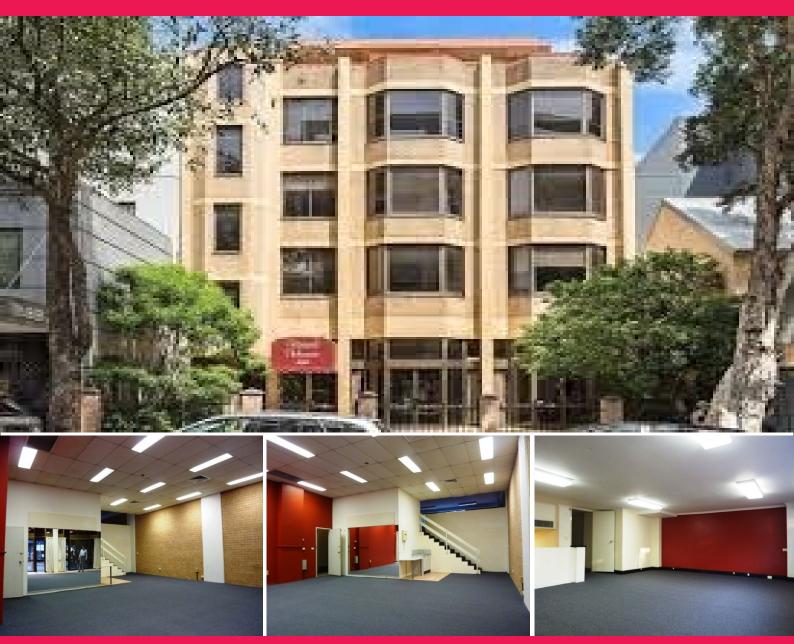

## Level L1&2/491 Elizabeth Street, Surry Hills NSW 2010

## Whole Floor Office for Lease in Surry Hills

Briad House is Only 2 blocks, 500m from Central Station & lightrail, and surrounded by restaurants and shopping facilities, this whole floor of 238m2 on level 1 & 2 has been refurbished and ready for occupation. It suits general retail, medical practice, show room and office.

- \*Approx 238m2
- \*Fully Partitioned with Work Station and Board room/Tables & Chairs Can be furnished
- \*Previously rented to Law/Accounting Firm
- \*Storeroom/server room
- \*Water supply and drainage
- \*Fully Air conditioned
- \*Close to light rail
- \*Car Space available with separate rent