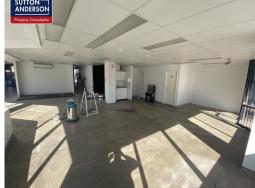

The unit provides a mix of production / office with high clearance warehousing accessed via a roller shutter door.

The office areas have ample light flowing through. There is parking allocated on grade with some disabled parking & amenities.