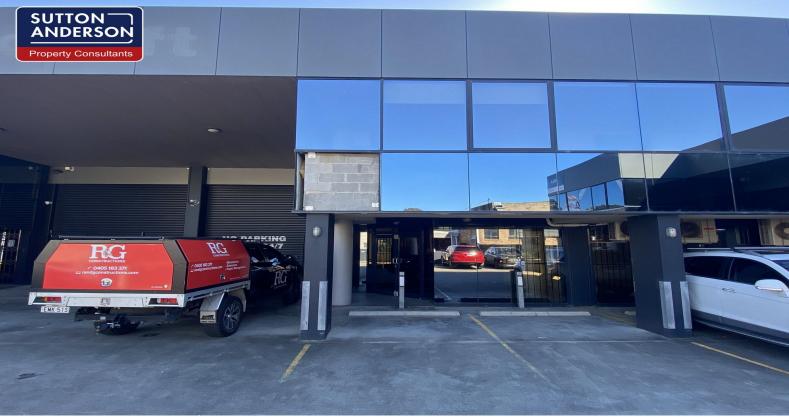

## Office/Production & Warehousing - For Lease

A modern complex located at the north eastern end of Hotham Parade overlooking the freeway. The development is built over two levels with units 1-4 accessed via a generous driveway from Hotham Parade and units 5-8 via Sawyer Lane.

The unit provides a mix of production / office with high clearance warehousing accessed via a roller shutter door.

The office areas have ample light flowing through. There is parking allocated on grade with some disabled parking & amenities.