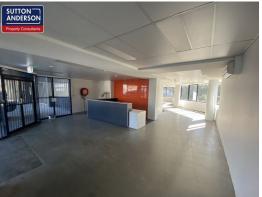

The unit provides a mix of production / office with high clearance warehousing accessed via a roller shutter door.

The office areas have ample light flowing through. There is parking allocated on grade with some disabled parking & amenities.

Unit 6

Office & Showroom: 301 sqm

Offices

FOR LEASE

401sqm

**Brad Sutton** 

brad@suttonanderson.com.au