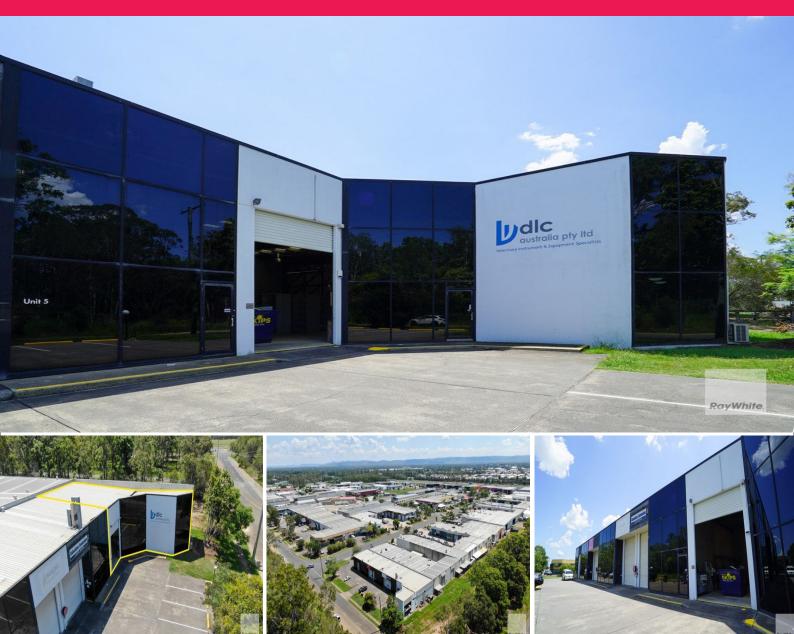

## FEATURES:

- 350m2\* of warehouse & office
- 200m2\* warehouse area
- 150m2\* of office space across two floors
- Electric roller door & side access
- High bay lighting
- Air-conditioned office with internal fit out
- Large reception area
- Common area with kitchenette
- Located next to Caboo