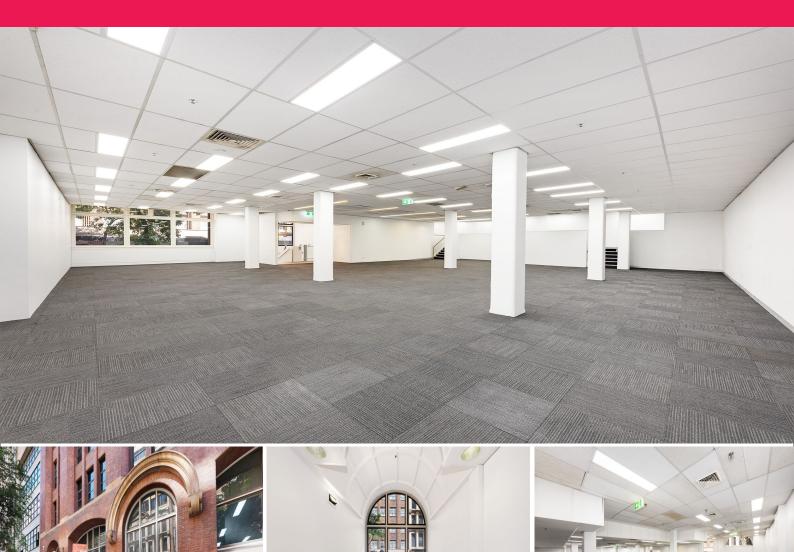

## 83 York Street

83 York Street positioned a short walk from the Queen Victoria Building on the Western side of York Street between King and Markets Streets. The building features sandstone and brick facade, on site building management, shower facilities, has 3 new lifts plus a goods lift, on site management, on site basement parking.

- Direct lease opportunity for upper ground retail tenancy
- Refurbished, fitted and furnished suite
- Great location near QVB and Town Hall Station
- Faces Clarence Street with direct street entry
- Available immediately

Offices
FOR LEASE

\$600 sqm pa gross plus GST 366.6sqm