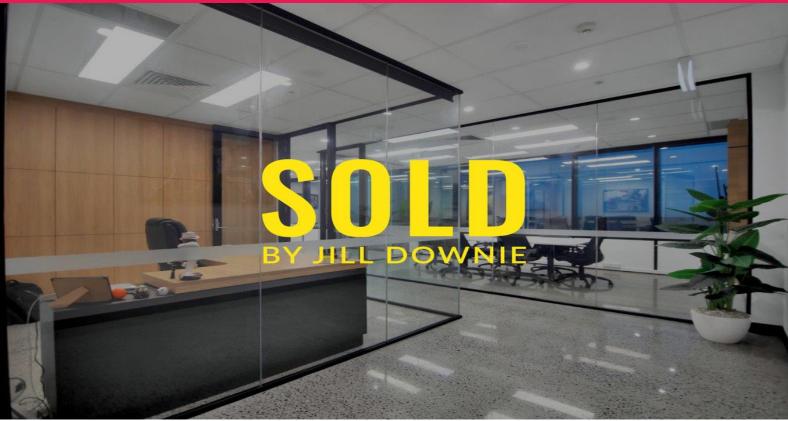

## Owners have purchased elsewhere, and need a sale!

- \* 113m2\* 8th floor office (including balcony) in Southport Central T3
- \* Hit a hole in one on the Balcony, 32m2 with water and Surfers Views
- \* Totally refurbished throughout to the highest standard
- \* Floor to ceiling glass partitions, polished floors
- \* Extensive hideaway storage
- \* 2 spacious offices, boardroom, plus open plan area
- \* Sweeping views towards Surfers Paradise with an abundance of natural light
- \* Kitchen with stone benchtop
- \* This amazing office has had no expense spared
- \* One allocated secure car park
- \* Large entry with room for reception and waiting area
- \* Owners relocating and want it sold
- \* Be part of the busy b

Offices

FOR SALE

113sqm