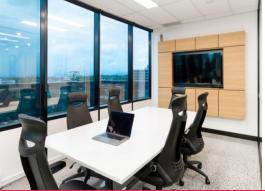

## Owners have purchased elsewhere, and need a sale!

- \* 113m2\* 8th floor office (including balcony) in Southport Central T3
- \* Hit a hole in one on the Balcony, 32m2 with water and Surfers Views
- \* Totally refurbished throughout to the highest standard
- \* Floor to ceiling glass partitions, polished floors
- \* Extensive hideaway storage
- \* 2 spacious offices, boardroom, plus open plan area
- \* Sweeping views towards Surfers Paradise with an abundance of natural light
- \* Kitchen with stone benchtop
- \* This amazing office has had no expense spared
- \* One allocated secure car park
- \* Large entry with room for reception and waiting area
- \* Owners relocating and want it sold
- \* Be part of the busy b

Offices

FOR SALE

113sqm