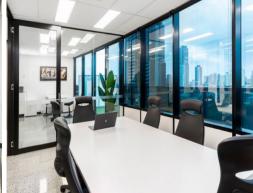

## Owners have purchased elsewhere, and need a sale!

- \* 113m2\* 8th floor office (including balcony) in Southport Central T3
- \* Hit a hole in one on the Balcony, 32m2 with water and Surfers Views
- \* Totally refurbished throughout to the highest standard
- \* Floor to ceiling glass partitions, polished floors
- \* Extensive hideaway storage
- \* 2 spacious offices, boardroom, plus open plan area
- \* Sweeping views towards Surfers Paradise with an abundance of natural light
- \* Kitchen with stone benchtop
- \* This amazing office has had no expense spared
- \* One allocated secure car park
- \* Large entry with room for reception and waiting area
- \* Owners relocating and want it sold
- \* Be part of the busy b

Offices

FOR SALE

113sqm