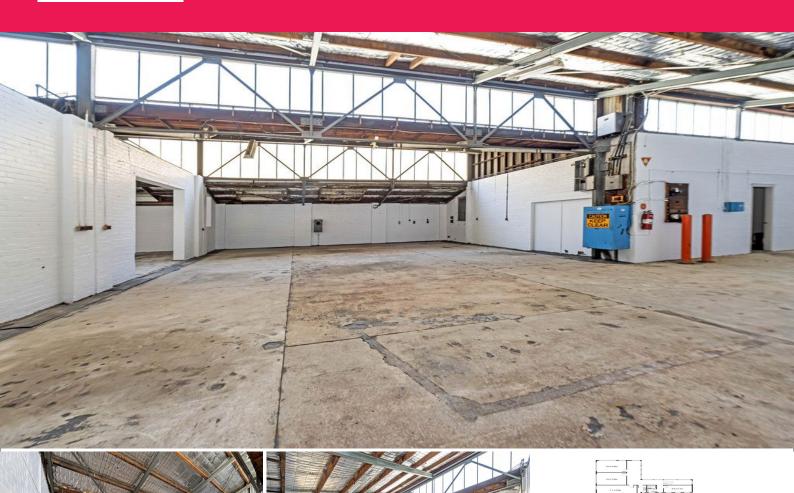

## **Multiple Warehouses with On-Site Parking**

This property is a rare find in this location. Situated in one of Alexandria's most sought after streets, this freestanding industrial building is set in a prime substantial location.

- Low clearance

1

- Abundance of on-site parking
- Zoned B4 Mixed
- Whole premises: 1,008sqm\* comprising of warehouse and office space
- Warehouse 1: 196sqm\*
- Warehouse 2: 320\*sqm\*
- Total Warehouse: 516sqm\*