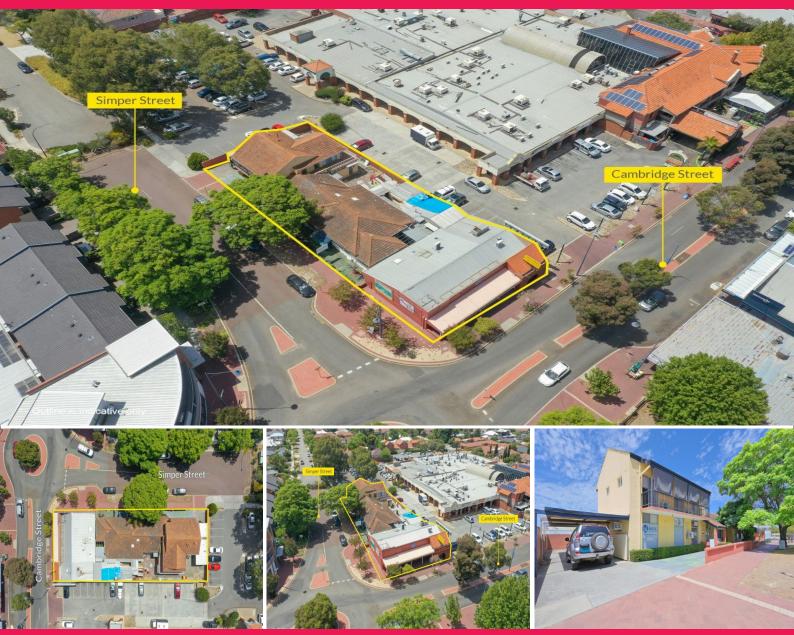

## Inner Western Suburbs Development with DA approval and Holding Income

A premium boutique development opportunity prominently located at the intersection of Cambridge Street and Simper Street adjoining the iconic Wembley Hotel and International food court in the heart of Wembley Town Centre.

Wembley is an affluent inner western suburb situated approximately 5 kilometres west of Perth CBD and 5 kilometres from City Beach.

The property is fully leased providing a reasonable holding income prior to redevelopment.

A brick and tile retail

Land FOR SALE \$3,250,000 (Going Concern))