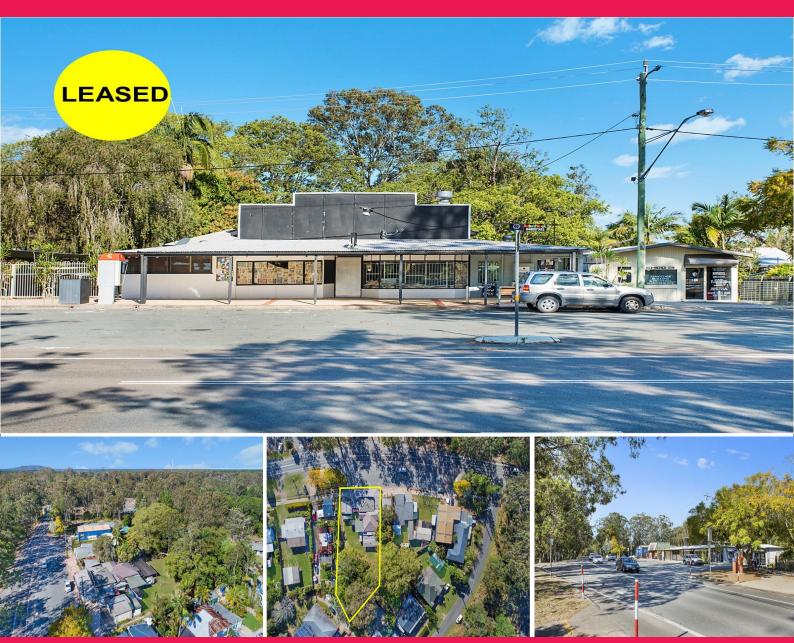

## Cafe' With Residence Ideally Suited to Owner/Operator

A cafe ready to be brought back to life with live in accommodation and additional income from two other tenancies. Located on a busy arterial road between Brisbane and the Sunshine Coast and benefits from a slip road that provides ease of customer parking.

- Land Area: 1817m2\*
- High exposure site in growth region
- An opportunity to create a popular tourist destination
- Opposite a state school and a popular recreational park

For more information marketing contact agents: