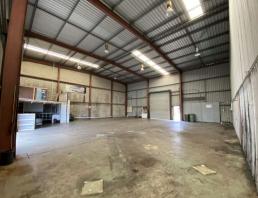

## **Medium Sized Industrial Unit With Fenced Concrete Hardstand**

Tallon Pamenter & David C Smith of Ray White Commercial Noosa, are pleased to present this 309sq m (approx) industrial unit for Lease in the heart of Warana.

Property features include:

+ 309m2 Warehouse

Industrial FOR LEASE

309sqm

Ray White.

**Tallon Pamenter** 

0414361901

tallon.pamenter@raywhite.com