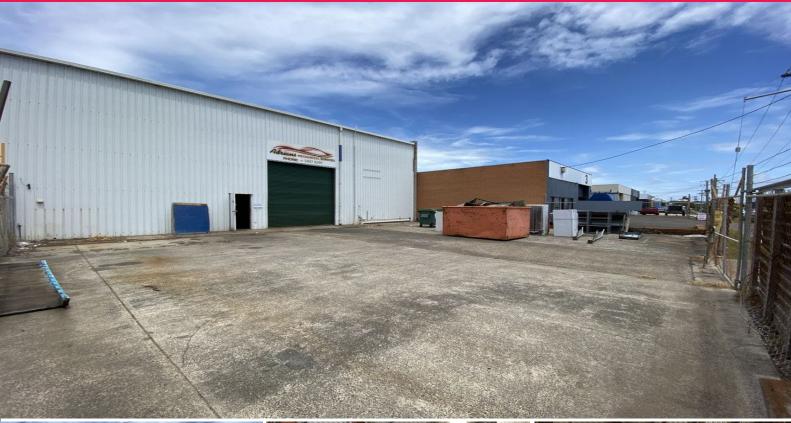

## **Medium Sized Industrial Unit With Fenced Concrete Hardstand**

Tallon Pamenter & David C Smith of Ray White Commercial Noosa, are pleased to present this 309sq m (approx) industrial unit for Lease in the heart of Warana.

This rare find includes 240sq m (approx) of fenced concrete hardstand, outside the entrance to the warehouse, giving this property a 'stand alone' feel.

Opportunities like this are few and far between, so tenants should be quick to enquire.