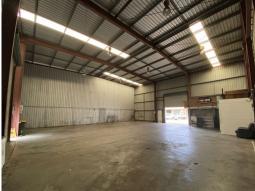

## **Medium Sized Industrial Unit With Fenced Concrete Hardstand**

Tallon Pamenter & David C Smith of Ray White Commercial Noosa, are pleased to present this 309sq m (approx) industrial unit for Lease in the heart of Warana.

Property features include:

+ 309m2 Warehouse

Industrial FOR LEASE

309sqm

Ray White.

**Tallon Pamenter** 

0414361901

tallon.pamenter@raywhite.com