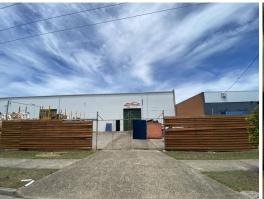

## **Medium Sized Industrial Unit With Fenced Concrete Hardstand**

Tallon Pamenter & David C Smith of Ray White Commercial Noosa, are pleased to present this 309sq m (approx) industrial unit for Lease in the heart of Warana.

This rare find includes 240sq m (approx) of fenced concrete hardstand, outside the entrance to the warehouse, giving this property a 'stand alone' feel.

Opportunities like this are few and far between, so tenants should be quick to enquire.